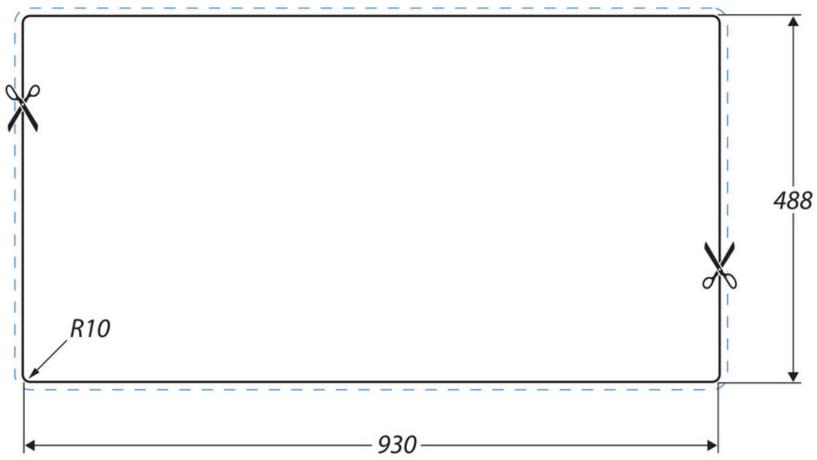

| Material                | 18/10 Stainless Steel                               |
|-------------------------|-----------------------------------------------------|
| Material Gauge          | 0.7                                                 |
| Material Finish Bowl    | Satin                                               |
| Material Finish Drainer | Bright                                              |
| Drainer Position        | Reversible                                          |
| Overall Length (mm)     | 950                                                 |
| Overall Width (mm)      | 508                                                 |
| Main Bowl Length (mm)   | 360                                                 |
| Main Bowl Width (mm)    | 424                                                 |
| Main Bowl Depth (mm)    | 150                                                 |
| Second Bowl Length (mm) |                                                     |
| Second Bowl Width (mm)  | -                                                   |
| Second Bowl Depth (mm)  |                                                     |
| Tap hole Size (mm)      | 1 x 35                                              |
| Waste Size (mm)         | 1 x 89                                              |
| Waste Kit               | Included with sink (1 x 89mm<br>BSW & overflow kit) |
| Min. Base Unit (mm)     | 500                                                 |
| Cutout Size Length (mm) | 930                                                 |
| Cutout Size Width (mm)  | 488                                                 |
| Warranty Sinks (years)  | 10                                                  |
| Product Code            | ARA9501/TDR1                                        |
| Barcode                 | 5015834053783                                       |

## **Cut Out Template**

Dimensions in mm. Not to scale.

Date of download: July 22, 2023

AGA Rangemaster continuously seeks improvements in specification, design and products and thus, alterations take place periodically. Whilst every effort is made to produce up-to date resources, the information included here is intended as a guide. Always refer to the product's installation instructions when fitting, installation work should be completed a professional tradesman.