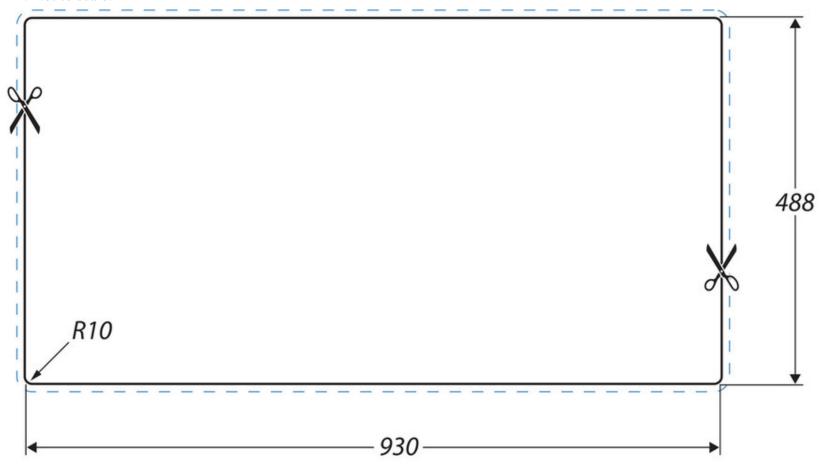

| Material                | 18/10 Stainless Steel                               |
|-------------------------|-----------------------------------------------------|
| Material Gauge          | 0.7                                                 |
| Material Finish Bowl    | Satin                                               |
| Material Finish Drainer | Bright                                              |
| Drainer Position        | Reversible                                          |
| Overall Length (mm)     | 950                                                 |
| Overall Width (mm)      | 508                                                 |
| Main Bowl Length (mm)   | 360                                                 |
| Main Bowl Width (mm)    | 424                                                 |
| Main Bowl Depth (mm)    | 150                                                 |
| Second Bowl Length (mm) | -                                                   |
| Second Bowl Width (mm)  | -                                                   |
| Second Bowl Depth (mm)  | -                                                   |
| Tap hole Size (mm)      | 1 x 35                                              |
| Waste Size (mm)         | 1 x 89                                              |
| Waste Kit               | Included with sink (1 x 89mm<br>BSW & overflow kit) |
| Min. Base Unit (mm)     | 500                                                 |
| Cutout Size Length (mm) | 930                                                 |
| Cutout Size Width (mm)  | 488                                                 |
| Warranty Sinks (years)  | 10                                                  |
| Product Code            | ARA9501/TMO35                                       |
|                         |                                                     |

# **Cut Out Template**

Dimensions in mm. Not to scale.

Date of download: July 22, 2023