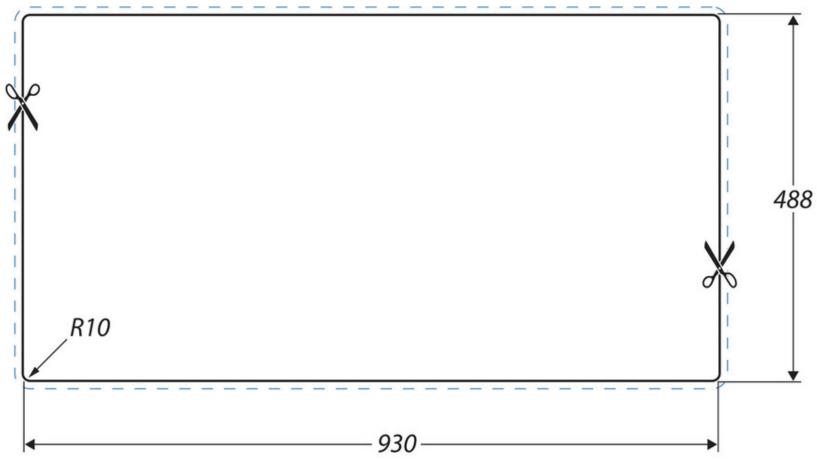

| Material                | 18/10 Stainless Steel                               |
|-------------------------|-----------------------------------------------------|
| Material Gauge          | 0.7                                                 |
| Material Finish Bowl    | Satin                                               |
| Material Finish Drainer | Bright                                              |
| Drainer Position        | Reversible                                          |
| Overall Length (mm)     | 950                                                 |
| Overall Width (mm)      | 508                                                 |
| Main Bowl Length (mm)   | 360                                                 |
| Main Bowl Width (mm)    | 424                                                 |
| Main Bowl Depth (mm)    | 150                                                 |
| Second Bowl Length (mm) |                                                     |
| Second Bowl Width (mm)  | -                                                   |
| Second Bowl Depth (mm)  |                                                     |
| Tap hole Size (mm)      | 1 x 35                                              |
| Waste Size (mm)         | 1 x 89                                              |
| Waste Kit               | Included with sink (1 x 89mm<br>BSW & overflow kit) |
| Min. Base Unit (mm)     | 500                                                 |
| Cutout Size Length (mm) | 930                                                 |
| Cutout Size Width (mm)  | 488                                                 |
| Warranty Sinks (years)  | 10                                                  |
| Product Code            | ARA9501/TMO40                                       |
| Barcode                 | 5015834053769                                       |

## **Cut Out Template**

Dimensions in mm. Not to scale.

Date of download: July 22, 2023

AGA Rangemaster continuously seeks improvements in specification, design and products and thus, alterations take place periodically. Whilst every effort is made to produce up-to date resources, the information included here is intended as a guide. Always refer to the product's installation instructions when fitting, installation work should be completed a professional tradesman.