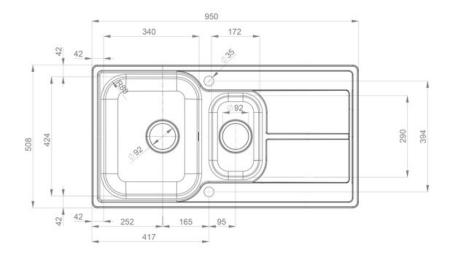

Waste kit sold separately, please order WAST04/

| Material                | 18/10 Stainless Steel                    |
|-------------------------|------------------------------------------|
| Material Gauge          | 0.7                                      |
| Material Finish Bowl    | Satin                                    |
| Material Finish Drainer | Bright                                   |
| Drainer Position        | Reversible                               |
| Overall Length (mm)     | 950                                      |
| Overall Width (mm)      | 508                                      |
| Main Bowl Length (mm)   | 340                                      |
| Main Bowl Width (mm)    | 424                                      |
| Main Bowl Depth (mm)    | 150                                      |
| Second Bowl Length (mm) | 172                                      |
| Second Bowl Width (mm)  | 290                                      |
| Second Bowl Depth (mm)  | 80                                       |
| Tap hole Size (mm)      | 1 x 35                                   |
| Waste Size (mm)         | 2 x 89                                   |
| Waste Kit               | Sold separately, please order<br>WAST04/ |
| Min. Base Unit (mm)     | 600                                      |
| Cutout Size Length (mm) | 930                                      |
| Cutout Size Width (mm)  | 488                                      |
| Warranty Sinks (years)  | 10                                       |
| Product Code            | ARA9502/                                 |
| Barcode                 | 5015834052700                            |

### **Technical Drawing**

Date of download: July 22, 2023

AGA Rangemaster continuously seeks improvements in specification, design and products and thus, alterations take place periodically. Whilst every effort is made to produce up-to date resources, the information included here is intended as a guide. Always refer to the product's installation instructions when fitting, installation work should be completed a professional tradesman.