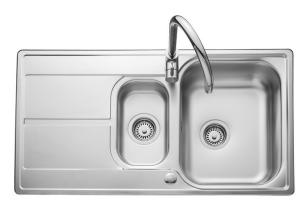

## ARIA 18/10 STAINLESS STEEL INSET SINK

ARA9502/

#### Size: 950 x 508 mm

The new Aria collection features a minimalist drainer design which features a single flute in its styling.

- Modern, minimalist drainer design
- Single pressed piece sink
- Satin bowl with a bright drainer finish
- Reversible drainer