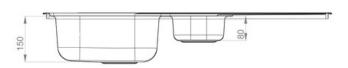

Waste kit sold separately, please order WAST04/

| Material                | 18/10 Stainless Steel                    |
|-------------------------|------------------------------------------|
| Material Gauge          | 0.7                                      |
| Material Finish Bowl    | Satin                                    |
| Material Finish Drainer | Bright                                   |
| Drainer Position        | Reversible                               |
| Overall Length (mm)     | 950                                      |
| Overall Width (mm)      | 508                                      |
| Main Bowl Length (mm)   | 340                                      |
| Main Bowl Width (mm)    | 424                                      |
| Main Bowl Depth (mm)    | 150                                      |
| Second Bowl Length (mm) | 172                                      |
| Second Bowl Width (mm)  | 290                                      |
| Second Bowl Depth (mm)  | 80                                       |
| Tap hole Size (mm)      | 1 x 35                                   |
| Waste Size (mm)         | 2 x 89                                   |
| Waste Kit               | Sold separately, please order<br>WAST04/ |
| Min. Base Unit (mm)     | 600                                      |
| Cutout Size Length (mm) | 930                                      |
| Cutout Size Width (mm)  | 488                                      |
| Warranty Sinks (years)  | 10                                       |
| Product Code            | ARA9502/                                 |
| Barcode                 | 5015834052700                            |

### **Technical Drawing**

Date of download: July 22, 2023

AGA Rangemaster continuously seeks improvements in specification, design and products and thus, alterations take place periodically. Whilst every effort is made to produce up-to date resources, the information included here is intended as a guide. Always refer to the product's installation instructions when fitting, installation work should be completed a professional tradesman.