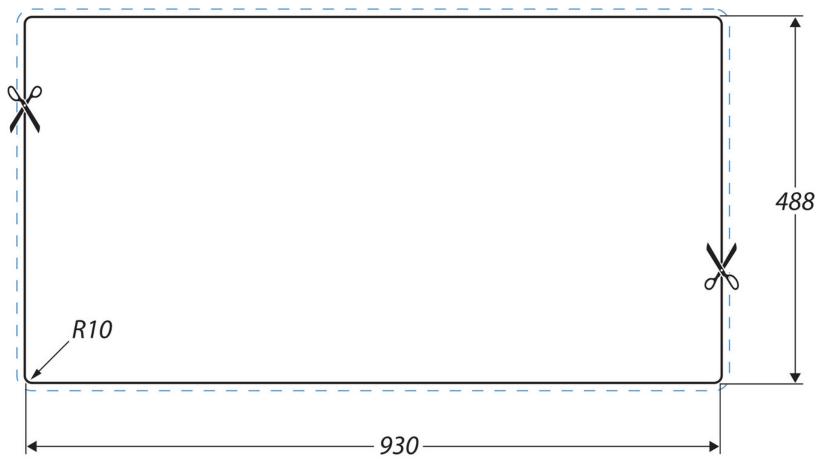

## **Cut Out Template**

Dimensions in mm. Not to scale.

Date of download: July 24, 2023

- Reversible drainer
- Satin bowl, bright drainer
- Manufactured from 18/10 stainless steel
- 10 year warranty

Waste kit sold separately, please order WAST04/

| Material                | 18/10 Stainless Steel                    |
|-------------------------|------------------------------------------|
| Material Gauge          | 0.7                                      |
| Material Finish Bowl    | Satin                                    |
| Material Finish Drainer | Bright                                   |
| Drainer Position        | Reversible                               |
| Overall Length (mm)     | 950                                      |
| Overall Width (mm)      | 508                                      |
| Main Bowl Length (mm)   | 340                                      |
| Main Bowl Width (mm)    | 410                                      |
| Main Bowl Depth (mm)    | 150                                      |
| Second Bowl Length (mm) | 175                                      |
| Second Bowl Width (mm)  | 320                                      |
| Second Bowl Depth (mm)  | 80                                       |
| Tap hole Size (mm)      | 1 x 35                                   |
| Waste Size (mm)         | 2 x 92                                   |
| Waste Kit               | Sold separately, please order<br>WAST04/ |
| Min. Base Unit (mm)     | 600                                      |
| Cutout Size Length (mm) | 930                                      |
| Cutout Size Width (mm)  | 488                                      |
| Warranty Sinks (years)  | 10                                       |
| Product Code            | EA9502/                                  |
| Barcode                 | 5015834051635                            |