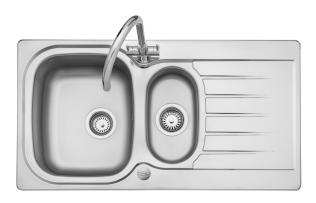

#### EATON 18/10 STAINLESS STEEL INSET SINK

EA9502/

#### Size: 950 x 508 mm

We have been manufacturing stainless steel sinks at Leisure for 89 years in the same location where it all began in Long Eaton, Nottinghamshire. To celebrate our longstanding heritage we launched the Eaton collection, available in single and 1.5 bowl variants with the choice of multiple sink and tap packs.

- Reversible drainer
- Satin bowl, bright drainer
- Manufactured from 18/10 stainless steel
- 10 year warranty

Waste kit sold separately, please order WAST04/

| Material                | 18/10 Stainless Steel                    |
|-------------------------|------------------------------------------|
| Material Gauge          | 0.7                                      |
| Material Finish Bowl    | Satin                                    |
| Material Finish Drainer | Bright                                   |
| Drainer Position        | Reversible                               |
| Overall Length (mm)     | 950                                      |
| Overall Width (mm)      | 508                                      |
| Main Bowl Length (mm)   | 340                                      |
| Main Bowl Width (mm)    | 410                                      |
| Main Bowl Depth (mm)    | 150                                      |
| Second Bowl Length (mm) | 175                                      |
| Second Bowl Width (mm)  | 320                                      |
| Second Bowl Depth (mm)  | 80                                       |
| Tap hole Size (mm)      | 1 x 35                                   |
| Waste Size (mm)         | 2 x 92                                   |
| Waste Kit               | Sold separately, please order<br>WAST04/ |
| Min. Base Unit (mm)     | 600                                      |
| Cutout Size Length (mm) | 930                                      |
| Cutout Size Width (mm)  | 488                                      |
| Warranty Sinks (years)  | 10                                       |
| Product Code            | EA9502/                                  |
| Barcode                 | 5015834051635                            |