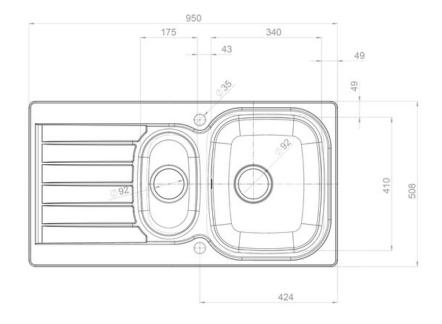

## **Technical Drawing**

Date of download: July 24, 2023

- Reversible drainer
- Satin bowl, bright drainer
- Manufactured from 18/10 stainless steel
- 10 year warranty

Waste kit sold separately, please order WAST04/

| Material                | 18/10 Stainless Steel                    |
|-------------------------|------------------------------------------|
| Material Gauge          | 0.7                                      |
| Material Finish Bowl    | Satin                                    |
| Material Finish Drainer | Bright                                   |
| Drainer Position        | Reversible                               |
| Overall Length (mm)     | 950                                      |
| Overall Width (mm)      | 508                                      |
| Main Bowl Length (mm)   | 340                                      |
| Main Bowl Width (mm)    | 410                                      |
| Main Bowl Depth (mm)    | 150                                      |
| Second Bowl Length (mm) | 175                                      |
| Second Bowl Width (mm)  | 320                                      |
| Second Bowl Depth (mm)  | 80                                       |
| Tap hole Size (mm)      | 1 x 35                                   |
| Waste Size (mm)         | 2 x 92                                   |
| Waste Kit               | Sold separately, please order<br>WAST04/ |
| Min. Base Unit (mm)     | 600                                      |
| Cutout Size Length (mm) | 930                                      |
| Cutout Size Width (mm)  | 488                                      |
| Warranty Sinks (years)  | 10                                       |
| Product Code            | EA9502/                                  |
| Barcode                 | 5015834051635                            |