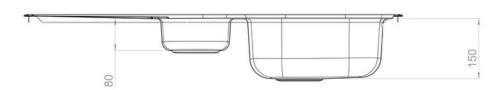

## **Technical Drawing**

Date of download: July 24, 2023

- Reversible drainer
- Satin bowl, bright drainer
- Manufactured from 18/10 stainless steel
- 10 year warranty

Waste kit sold separately, please order WAST04/

| Material                | 18/10 Stainless Steel                    |
|-------------------------|------------------------------------------|
| Material Gauge          | 0.7                                      |
| Material Finish Bowl    | Satin                                    |
| Material Finish Drainer | Bright                                   |
| Drainer Position        | Reversible                               |
| Overall Length (mm)     | 950                                      |
| Overall Width (mm)      | 508                                      |
| Main Bowl Length (mm)   | 340                                      |
| Main Bowl Width (mm)    | 410                                      |
| Main Bowl Depth (mm)    | 150                                      |
| Second Bowl Length (mm) | 175                                      |
| Second Bowl Width (mm)  | 320                                      |
| Second Bowl Depth (mm)  | 80                                       |
| Tap hole Size (mm)      | 1 x 35                                   |
| Waste Size (mm)         | 2 x 92                                   |
| Waste Kit               | Sold separately, please order<br>WAST04/ |
| Min. Base Unit (mm)     | 600                                      |
| Cutout Size Length (mm) | 930                                      |
| Cutout Size Width (mm)  | 488                                      |
| Warranty Sinks (years)  | 10                                       |
| Product Code            | EA9502/                                  |
| Barcode                 | 5015834051635                            |