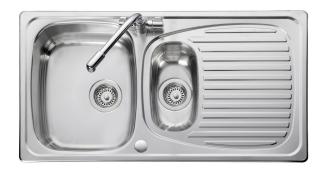

#### **EUROLINE 18/10 STAINLESS STEEL INSET SINK**

EL950289/

#### Size: 950 x 508 mm

The Euroline collection features soft curved bowls with a recessed drainer design. Euroline is available in a multitude of different sizes, finishes and bowl configurations, offering a solution for every installation.

- Fits a 600mm cabinet
- Reversible installation
- Polished finish
- Manufactured from 18/10 stainless steel
- 10 year warranty

Waste kit sold separately, please order WAST04/

| Material                | 18/10 Stainless Steel                    |
|-------------------------|------------------------------------------|
| Material Gauge          | 0.7                                      |
| Material Finish Bowl    | Polished                                 |
| Material Finish Drainer | Polished                                 |
| Drainer Position        | Reversible                               |
| Overall Length (mm)     | 950                                      |
| Overall Width (mm)      | 508                                      |
| Main Bowl Length (mm)   | 340                                      |
| Main Bowl Width (mm)    | 424                                      |
| Main Bowl Depth (mm)    | 150                                      |
| Second Bowl Length (mm) | 156                                      |
| Second Bowl Width (mm)  | 300                                      |
| Second Bowl Depth (mm)  | 125                                      |
| Tap hole Size (mm)      | 1 x 35                                   |
| Waste Size (mm)         | 2 x 92                                   |
| Waste Kit               | Sold separately, please order<br>WAST04/ |
| Min. Base Unit (mm)     | 600                                      |
| Cutout Size Length (mm) | 930                                      |
| Cutout Size Width (mm)  | 488                                      |
| Warranty Sinks (years)  | 10                                       |
| Product Code            | EL950289/                                |
| Barcode                 | 5015834048468                            |