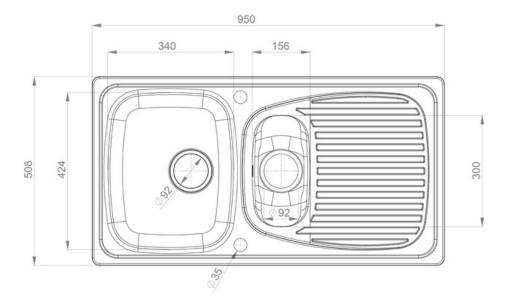

- Fits a 600mm cabinet
- Reversible installation
- Polished finish
- Manufactured from 18/10 stainless steel
- 10 year warranty

Waste kit sold separately, please order WAST04/

| Material                | 18/10 Stainless Steel                    |
|-------------------------|------------------------------------------|
| Material Gauge          | 0.7                                      |
| Material Finish Bowl    | Polished                                 |
| Material Finish Drainer | Polished                                 |
| Drainer Position        | Reversible                               |
| Overall Length (mm)     | 950                                      |
| Overall Width (mm)      | 508                                      |
| Main Bowl Length (mm)   | 340                                      |
| Main Bowl Width (mm)    | 424                                      |
| Main Bowl Depth (mm)    | 150                                      |
| Second Bowl Length (mm) | 156                                      |
| Second Bowl Width (mm)  | 300                                      |
| Second Bowl Depth (mm)  | 125                                      |
| Tap hole Size (mm)      | 1 x 35                                   |
| Waste Size (mm)         | 2 x 92                                   |
| Waste Kit               | Sold separately, please order<br>WAST04/ |
| Min. Base Unit (mm)     | 600                                      |
| Cutout Size Length (mm) | 930                                      |
| Cutout Size Width (mm)  | 488                                      |
| Warranty Sinks (years)  | 10                                       |
| Product Code            | EL950289/                                |
| Barcode                 | 5015834048468                            |

## **Technical Drawing**

Date of download: July 24, 2023