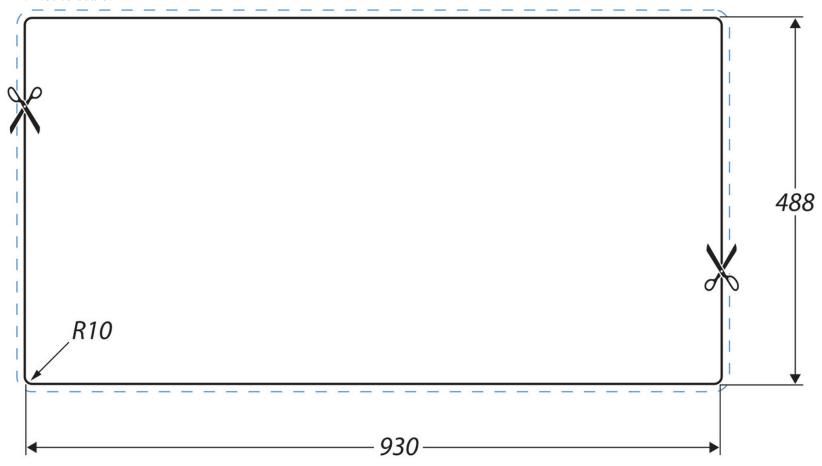

- Fits a 600mm cabinet
- Reversible installation
- Polished finish
- Manufactured from 18/10 stainless steel
- 10 year warranty

Waste kit sold separately, please order WAST04/

| Material                | 18/10 Stainless Steel                    |
|-------------------------|------------------------------------------|
| Material Gauge          | 0.7                                      |
| Material Finish Bowl    | Polished                                 |
| Material Finish Drainer | Polished                                 |
| Drainer Position        | Reversible                               |
| Overall Length (mm)     | 950                                      |
| Overall Width (mm)      | 508                                      |
| Main Bowl Length (mm)   | 340                                      |
| Main Bowl Width (mm)    | 424                                      |
| Main Bowl Depth (mm)    | 150                                      |
| Second Bowl Length (mm) | 156                                      |
| Second Bowl Width (mm)  | 300                                      |
| Second Bowl Depth (mm)  | 125                                      |
| Tap hole Size (mm)      | 1 x 35                                   |
| Waste Size (mm)         | 2 x 92                                   |
| Waste Kit               | Sold separately, please order<br>WAST04/ |
| Min. Base Unit (mm)     | 600                                      |
| Cutout Size Length (mm) | 930                                      |
| Cutout Size Width (mm)  | 488                                      |
| Warranty Sinks (years)  | 10                                       |
| Product Code            | EL950289/                                |
| Barcode                 | 5015834048468                            |

## **Cut Out Template**

Dimensions in mm. Not to scale.

Date of download: July 24, 2023