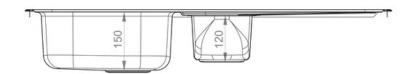

- Fits a 600mm cabinet
- Reversible installation
- Polished finish
- Manufactured from 18/10 stainless steel
- 10 year warranty

Waste kit sold separately, please order WAST04/

| Material                | 18/10 Stainless Steel                    |
|-------------------------|------------------------------------------|
| Material Gauge          | 0.7                                      |
| Material Finish Bowl    | Polished                                 |
| Material Finish Drainer | Polished                                 |
| Drainer Position        | Reversible                               |
| Overall Length (mm)     | 950                                      |
| Overall Width (mm)      | 508                                      |
| Main Bowl Length (mm)   | 340                                      |
| Main Bowl Width (mm)    | 424                                      |
| Main Bowl Depth (mm)    | 150                                      |
| Second Bowl Length (mm) | 156                                      |
| Second Bowl Width (mm)  | 300                                      |
| Second Bowl Depth (mm)  | 125                                      |
| Tap hole Size (mm)      | 1 x 35                                   |
| Waste Size (mm)         | 2 x 92                                   |
| Waste Kit               | Sold separately, please order<br>WAST04/ |
| Min. Base Unit (mm)     | 600                                      |
| Cutout Size Length (mm) | 930                                      |
| Cutout Size Width (mm)  | 488                                      |
| Warranty Sinks (years)  | 10                                       |
| Product Code            | EL950289/                                |
| Barcode                 | 5015834048468                            |

## **Technical Drawing**

Date of download: July 24, 2023