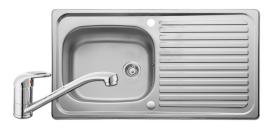

### LINEAR 18/10 STAINLESS STEEL INSET SINK

### Size: 950 x 508 mm

The Linear collection is a popular range thanks to its versatile styling, the design features classic lines paired with soft bowls. The Linear collection is available in an array of sizes, finishes and bowl configurations, offering a solution for every installation.

- Complete pack: includes sink, tap and compatible waste kit
- Fits a 500mm cabinet
- Sink features a reversible drainer in a satin/bright finish
- Sink is manufactured from 18/10 stainless steel
- Single lever tap in chrome finish
- WRAS approved tap
- Basket strainer waste and overflow kit included
- 10 year warranty for sink, 5 year warranty for tap

| Material                | 18/10 Stainless Steel                               |
|-------------------------|-----------------------------------------------------|
| Material Gauge          | 0.6                                                 |
| Material Finish Bowl    | Satin                                               |
| Material Finish Drainer | Bright                                              |
| Drainer Position        | Reversible                                          |
| Overall Length (mm)     | 950                                                 |
| Overall Width (mm)      | 508                                                 |
| Main Bowl Length (mm)   | 420                                                 |
| Main Bowl Width (mm)    | 350                                                 |
| Main Bowl Depth (mm)    | 160                                                 |
| Second Bowl Length (mm) | -                                                   |
| Second Bowl Width (mm)  | -                                                   |
| Second Bowl Depth (mm)  | -                                                   |
| Tap hole Size (mm)      | 1 x 35                                              |
| Waste Size (mm)         | 1 x 89                                              |
| Waste Kit               | Included with sink (1 x 89mm<br>BSW & overflow kit) |
| Min. Base Unit (mm)     | 500                                                 |
| Cutout Size Length (mm) | 930                                                 |
| Cutout Size Width (mm)  | 488                                                 |
| Warranty Sinks (years)  | 10                                                  |
| Product Code            | LR9501/TMO35                                        |
| Barcode                 | 5015834052526                                       |