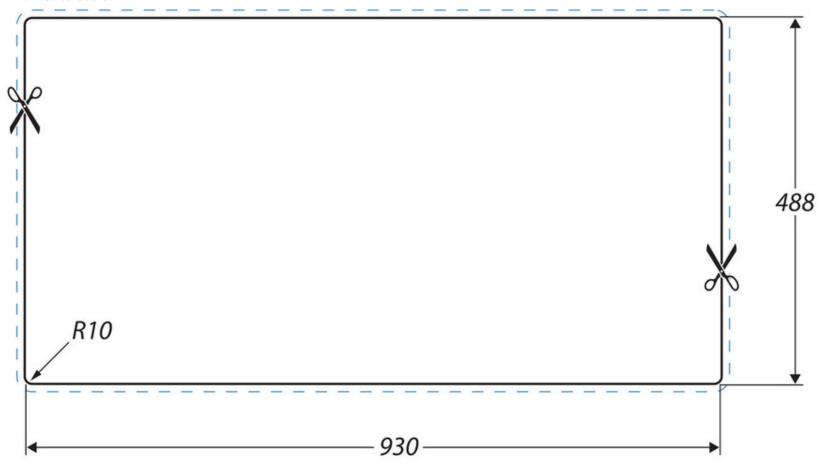

| Material                | 18/10 Stainless Steel                               |
|-------------------------|-----------------------------------------------------|
| Material Gauge          | 0.6                                                 |
| Material Finish Bowl    | Satin                                               |
| Material Finish Drainer | Bright                                              |
| Drainer Position        | Reversible                                          |
| Overall Length (mm)     | 950                                                 |
| Overall Width (mm)      | 508                                                 |
| Main Bowl Length (mm)   | 420                                                 |
| Main Bowl Width (mm)    | 350                                                 |
| Main Bowl Depth (mm)    | 160                                                 |
| Second Bowl Length (mm) | -                                                   |
| Second Bowl Width (mm)  | -                                                   |
| Second Bowl Depth (mm)  | -                                                   |
| Tap hole Size (mm)      | 1 x 35                                              |
| Waste Size (mm)         | 1 x 89                                              |
| Waste Kit               | Included with sink (1 x 89mm<br>BSW & overflow kit) |
| Min. Base Unit (mm)     | 500                                                 |
| Cutout Size Length (mm) | 930                                                 |
| Cutout Size Width (mm)  | 488                                                 |
| Warranty Sinks (years)  | 10                                                  |
| Product Code            | LR9501/TMO35                                        |
| Barcode                 | 5015834052526                                       |

## **Cut Out Template**

Dimensions in mm. Not to scale.

Date of download: July 24, 2023