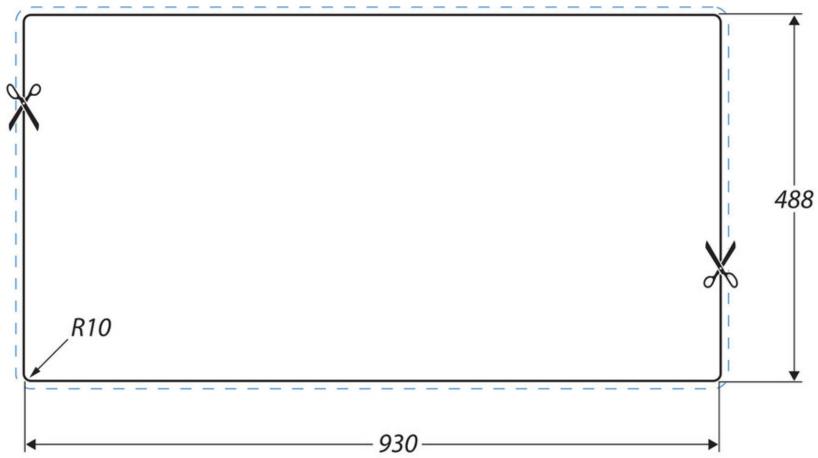

## LINEAR 18/10 STAINLESS STEEL INSET SINK LR950/TMO35

**Cut Out Template** 

Dimensions in mm. Not to scale.

Date of download: July 24, 2023

AGA Rangemaster continuously seeks improvements in specification, design and products and thus, alterations take place periodically. Whilst every effort is made to produce up-to date resources, the information included here is intended as a guide. Always refer to the product's installation instructions when fitting, installation work should be completed a professional tradesman.

| Material                | 18/10 Stainless Steel                              |
|-------------------------|----------------------------------------------------|
| Material Gauge          | 0.6                                                |
| Material Finish Bowl    | Satin                                              |
| Material Finish Drainer | Bright                                             |
| Drainer Position        | Reversible                                         |
| Overall Length (mm)     | 950                                                |
| Overall Width (mm)      | 508                                                |
| Main Bowl Length (mm)   | 420                                                |
| Main Bowl Width (mm)    | 350                                                |
| Main Bowl Depth (mm)    | 160                                                |
| Second Bowl Length (mm) |                                                    |
| Second Bowl Width (mm)  |                                                    |
| Second Bowl Depth (mm)  |                                                    |
| Tap hole Size (mm)      | 1 x 35                                             |
| Waste Size (mm)         | 1 x 52                                             |
| Waste Kit               | Included with sink (1 x 60mm waste & overflow kit) |
| Min. Base Unit (mm)     | 500                                                |
| Cutout Size Length (mm) | 930                                                |
| Cutout Size Width (mm)  | 488                                                |
| Warranty Sinks (years)  | 10                                                 |
| Product Code            | LR950/TMO35                                        |
| Barcode                 | 5015834053721                                      |