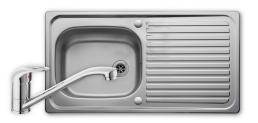

## LINEAR 18/10 STAINLESS STEEL INSET SINK LR950/TMO35

## Size: 950 x 508 mm

The Linear collection is a popular range thanks to its versatile styling, the design features classic lines paired with soft bowls. The Linear collection is available in an array of sizes, finishes and bowl configurations, offering a solution for every installation.

- Complete pack: includes sink, tap and compatible waste kit
- Fits a 500mm cabinet
- Sink features a reversible drainer in a satin/bright finish
- Sink is manufactured from 18/10 stainless steel
- Single lever tap in chrome finish
- WRAS approved tap
- Plug waste and overflow kit included
- 10 year warranty for sink, 5 year warranty for tap

| Material                | 18/10 Stainless Steel                              |
|-------------------------|----------------------------------------------------|
| Material Gauge          | 0.6                                                |
| Material Finish Bowl    | Satin                                              |
| Material Finish Drainer | Bright                                             |
| Drainer Position        | Reversible                                         |
| Overall Length (mm)     | 950                                                |
| Overall Width (mm)      | 508                                                |
| Main Bowl Length (mm)   | 420                                                |
| Main Bowl Width (mm)    | 350                                                |
| Main Bowl Depth (mm)    | 160                                                |
| Second Bowl Length (mm) |                                                    |
| Second Bowl Width (mm)  |                                                    |
| Second Bowl Depth (mm)  |                                                    |
| Tap hole Size (mm)      | 1 x 35                                             |
| Waste Size (mm)         | 1 x 52                                             |
| Waste Kit               | Included with sink (1 x 60mm waste & overflow kit) |
| Min. Base Unit (mm)     | 500                                                |
| Cutout Size Length (mm) | 930                                                |
| Cutout Size Width (mm)  | 488                                                |
| Warranty Sinks (years)  | 10                                                 |
| Product Code            | LR950/TMO35                                        |
| Barcode                 | 5015834053721                                      |