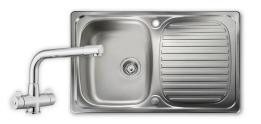

## LINEAR 18/10 STAINLESS STEEL INSET SINK LR8001/TDR1

## Size: 800 x 508 mm

The Linear collection is a popular range thanks to its versatile styling, the design features classic lines paired with soft bowls. The Linear collection is available in an array of sizes, finishes and bowl configurations, offering a solution for every installation.

- Complete pack: includes sink, tap and compatible waste kit
- Compact size
- Fits a 450mm cabinet
- Sink features a reversible drainer in a satin/bright finish
- Sink is manufactured from 18/10 stainless steel
- Dual lever tap in chrome finish
- WRAS approved tap
- Basket strainer waste and overflow kit included
- 10 year warranty for sink, 5 year warranty for tap