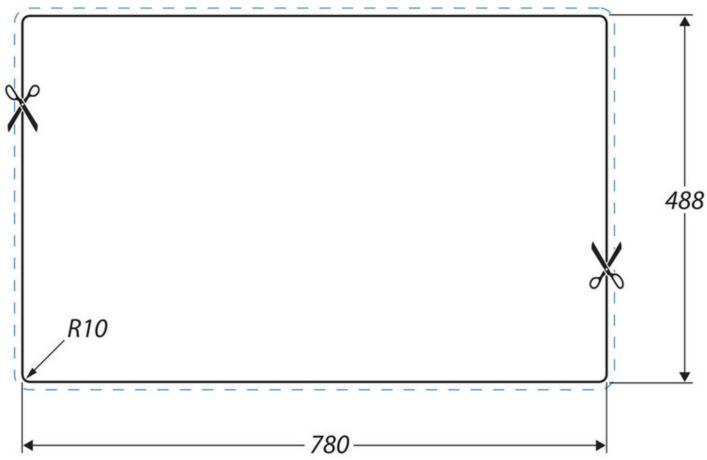

## LINEAR 18/10 STAINLESS STEEL INSET SINK LR8001/TDR1

## **Cut Out Template**

Dimensions in mm. Not to scale.

Date of download: July 24, 2023

AGA Rangemaster continuously seeks improvements in specification, design and products and thus, alterations take place periodically. Whilst every effort is made to produce up-to date resources, the information included here is intended as a guide. Always refer to the product's installation instructions when fitting, installation work should be completed a professional tradesman.

| Material                | 18/10 Stainless Steel                               |
|-------------------------|-----------------------------------------------------|
| Material Gauge          | 0.7                                                 |
| Material Finish Bowl    | Satin                                               |
| Material Finish Drainer | Bright                                              |
| Drainer Position        | Reversible                                          |
| Overall Length (mm)     | 800                                                 |
| Overall Width (mm)      | 508                                                 |
| Main Bowl Length (mm)   | 340                                                 |
| Main Bowl Width (mm)    | 424                                                 |
| Main Bowl Depth (mm)    | 150                                                 |
| Second Bowl Length (mm) |                                                     |
| Second Bowl Width (mm)  |                                                     |
| Second Bowl Depth (mm)  |                                                     |
| Tap hole Size (mm)      | 1 x 35                                              |
| Waste Size (mm)         | 1 x 89                                              |
| Waste Kit               | Included with sink (1 x 90mm<br>BSW & overflow kit) |
| Min. Base Unit (mm)     | 450                                                 |
| Cutout Size Length (mm) | 780                                                 |
| Cutout Size Width (mm)  | 488                                                 |
| Warranty Sinks (years)  | 10                                                  |
| Product Code            | LR8001/TDR1                                         |
| Barcode                 | 5015834053691                                       |