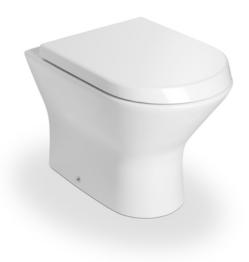

## COMPATIBLE WITH

Compact vitreous china WC with dual outlet

342642..0

Vitreous china closecoupled WC with dual outlet

342640..0

Vitreous china wall-hung WC with horizontal outlet

346640..0

Vitreous china Rimless wallhung WC with horizontal outlet