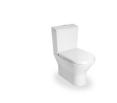

## COMPATIBLE WITH

Compact vitreous china WC with dual outlet

342642..0

Vitreous china closecoupled WC with dual outlet

342640..0

Vitreous china wall-hung WC with horizontal outlet

346640..0

Vitreous china Rimless wallhung WC with horizontal outlet