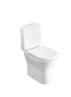

## COMPATIBLE WITH

Compact vitreous china WC with dual outlet

342642..0

Vitreous china closecoupled WC with dual outlet

342640..0

Vitreous china wall-hung WC with horizontal outlet

346640..0

Vitreous china Rimless wallhung WC with horizontal outlet