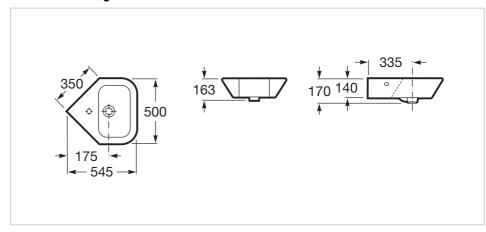

# **Technical drawings**

#### **Dimensions**

Length: 545 mm. Width: 500 mm. Height: 170 mm.