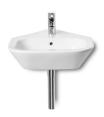

# Wall-hung vitreous china basin

#### Corner basin

Installation type: Wall-hung Material: Vitreous china

Taphole configuration: 1 taphole in the middle

#### **Dimensions**

Length: 545 mm. Width: 500 mm. Height: 170 mm.