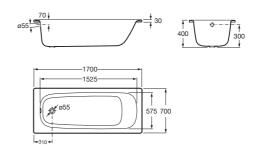

## Rectangular steel bath with anti-slip base

DIMENSIONS COLOURS AND FINISHES

Length 1700 mm

Width 700 mm

Height 400 mm

TECHNICAL DRAWINGS

## FEATURES

Anti-slip type: Added Capacity (people): 1 Drain: Not included

Installation legs: Optional legs

Installation type: Drop-in, With front panel

Shape: Rectangular

Taphole configuration: 2 tapholes (diameter 36mm)

Water capacity to overflow (I): 195