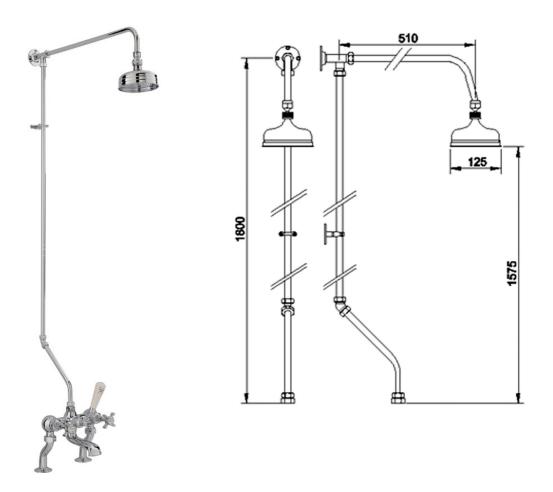

## **TAPS & SHOWERING**

BATH MOUNTED RIGID RISER & 200M ROSE CHROME SH/173/C

The information contained on this page was correct at the date of issue. Fitting dimensions are provided as a guide only. Some variation may occur due to manufacturing tolerances. We pursue a policy of continuing improvement in design and performance of our products and so reserve the right to change specifications without prior notice