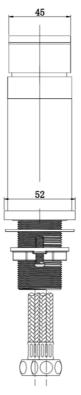

Cartridge 35mm ceramic disc cartridge

Fitting M10 x 350mm ½" BSP Female Flexi Tails

Packaging 35.5 x 27 x 42cm / carton (10 boxes / carton)

Guarantee 10 years against manufacturing faults (excluding serviceable parts).