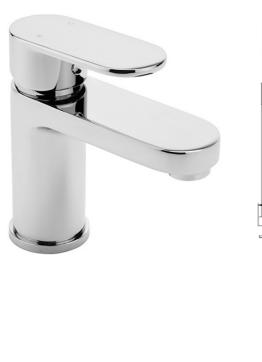

Additional Information Supplied with G 11/4" sprung waste

METRO MONO BASIN MIXER CHROME MT/106/C