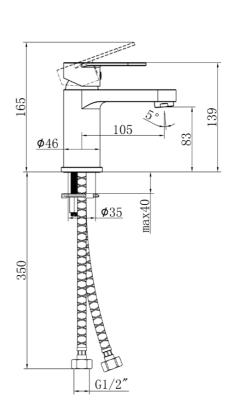

Cartridge 35mm ceramic disc cartridge

Fitting M10 x 350mm ½" BSP Female Flexi Tails

Packaging 35.5 x 27 x 42cm / carton (10 boxes / carton)

Guarantee 10 years against manufacturing faults (excluding serviceable parts).

Additional Information Supplied with G 11/4" sprung waste

METRO MONO BASIN MIXER CHROME MT/106/C