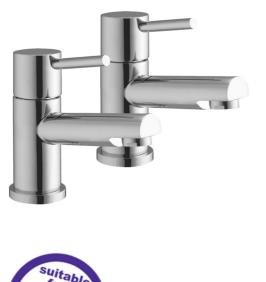

3/4" BSP 33.5 x 30.5 x 34.5cm / carton (10 boxes / carton) 10 years against manufacturing faults (excluding serviceable parts). PIAZA BASIN TAPS CHROME PI/101/C