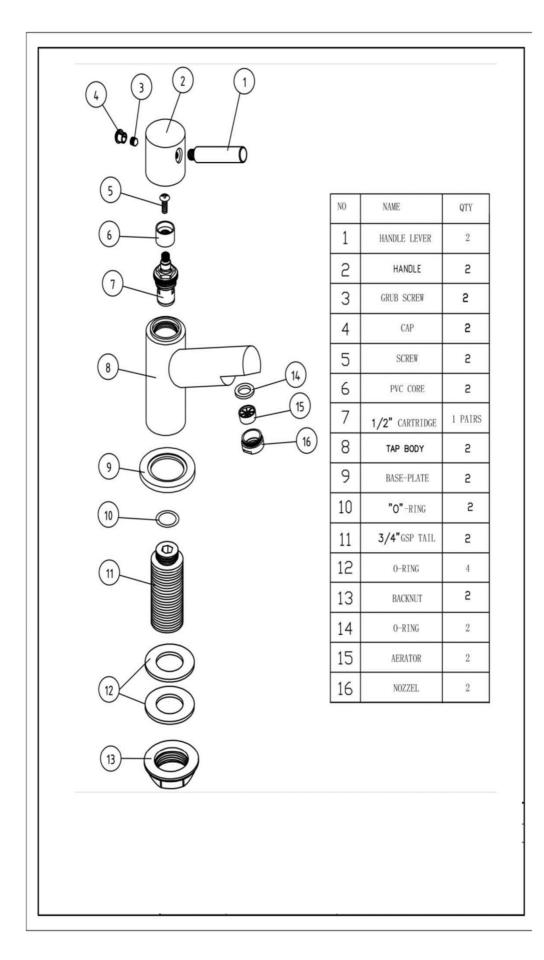

## **TAPS & SHOWERING**

Construction Finishes Product Type Water Pressure Plumbing Systems Standards Certification Cartridge Aerator Fitting Packaging Guarantee

Brass Body CuZn40Pb2, EN CW617N (equivalent to BS CZ122) Chrome plated to BS EN 248 Contemporary Min. 0.1 bar, Max. 6.0 bar Suitable for all plumbing systems Complies with BS5412, BS EN200 -1/4 Turn 3/4" Ceramic Disc Valves Laminar spout