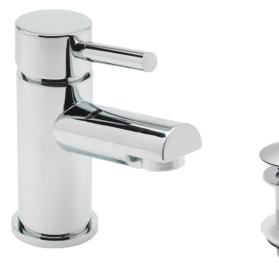

# **TAPS & SHOWERING**

### Construction

Finishes Product Type Water Pressure Plumbing Systems Standards

Net Weight (Tap only) Cartridge Aerator Fitting Packaging Guarantee Additional Information

Brass Body CuZn40Pb2, EN CW617N (equivalent to BS CZ122) Zinc alloy Handle Chrome plated to BS EN 248 Contemporary Min. 0.1 bar, Max. 6.0 bar Suitable for all plumbing systems Complies with BS6920. BS EN200

980g 40mm Ceramic Disc Cartridge Aerator spout UK: M12 x 400mm 1/2" BSP Female Flexi Tails 42x26.5x35.5cm/Carton (10pcs/carton), Weight: 1.45kg/box 10 years against manufacturing faults (excluding serviceable parts). Supplied with G 11/4" sprung waste (UK only); Air Aerator

PIAZA MONO BASIN **MIXER CHROME** PI/106/C





## Flow Rates (Litres per minute)

| System Pressure | 0.1 Bar | 0.2 Bar | 0.3 Bar | 0.5 Bar | 1.0 Bar | 1.5 Bar | 2.0 Bar | 3.0 Bar | 4.0 Bar | 5.0 Bar |
|-----------------|---------|---------|---------|---------|---------|---------|---------|---------|---------|---------|
| PI/106/C        | 3.2     | 3.7     | -       | 5.8     | 8.0     | 9.0     | 11.8    | 14.5    | -       | -       |

The information contained on this page was correct at the date of issue. Fitting dimensions are provided as a guide only. Some variation may occur due to manufacturing tolerances. We pursue a policy of continuing improvement in design and performance of our products and so reserve the right to change specifications without prior notice

## FOR FURTHER ADVICE PLEASE CONTACT :-

SAGITTARIUS LTD UNIT