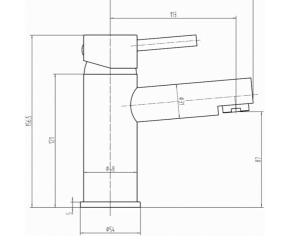

PIAZA MONO BASIN **MIXER CHROME** PI/106/C

The information contained on this page was correct at the date of issue. Fitting dimensions are provided as a guide only. Some variation may occur due to manufacturing tolerances. We pursue a policy of continuing improvement in design and performance of our products and so reserve the right to change specifications without prior notice