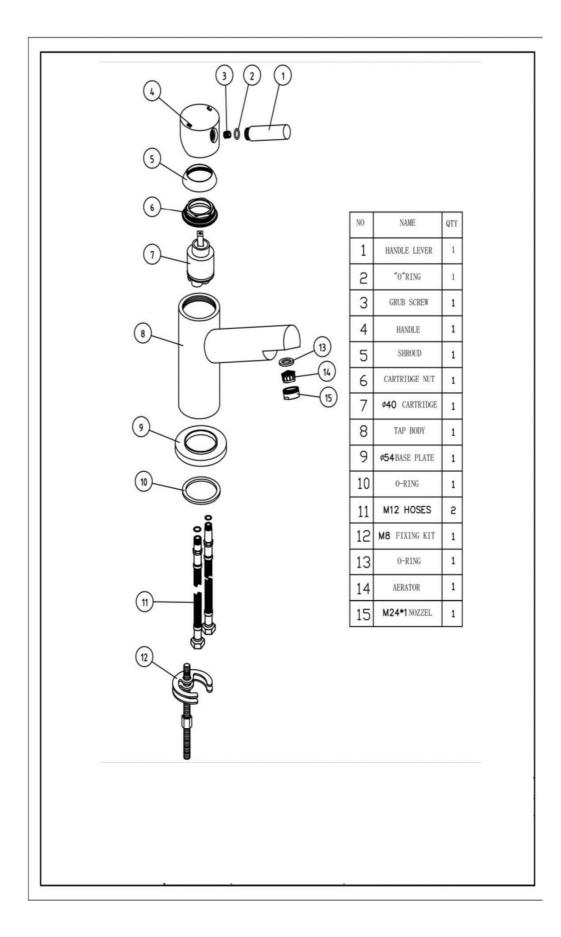

### Construction

Finishes Product Type Water Pressure Plumbing Systems Standards

Net Weight (Tap only) Cartridge Aerator Fitting Packaging Guarantee Additional Information

Brass Body CuZn40Pb2, EN CW617N (equivalent to BS CZ122) Zinc alloy Handle Chrome plated to BS EN 248 Contemporary Min. 0.1 bar, Max. 6.0 bar Suitable for all plumbing systems Complies with BS6920. BS EN200

980g 40mm Ceramic Disc Cartridge Aerator spout UK: M12 x 400mm 1/2" BSP Female Flexi Tails 42x26.5x35.5cm/Carton (10pcs/carton), Weight: 1.45kg/box 10 years against manufacturing faults (excluding serviceable parts). Supplied with G 11/4" sprung waste (UK only); Air Aerator