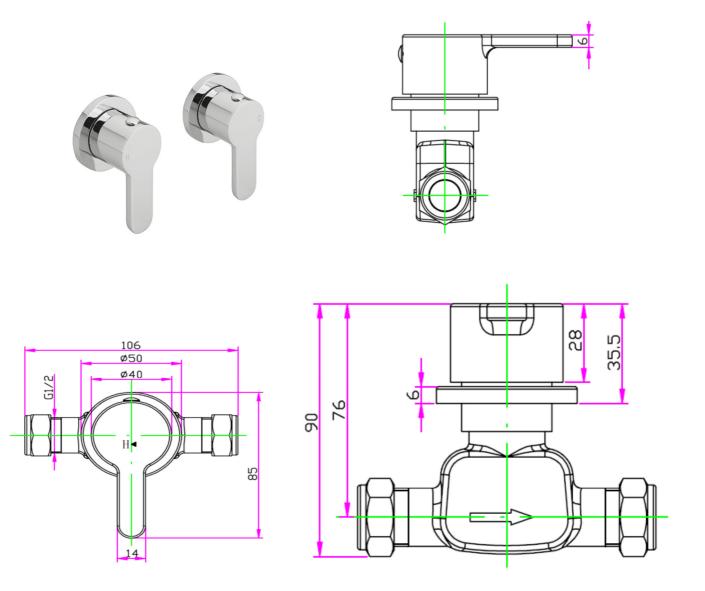

## SAGITTARIUS

**TAPS & SHOWERING** 

PLAZA WALL MOUNTED SIDE VALVES CHROME PL/195/C

The information contained on this page was correct at the date of issue. Fitting dimensions are provided as a guide only. Some variation may occur due to manufacturing tolerances. We pursue a policy of continuing improvement in design and performance of our products and so reserve the right to change specifications without prior notice