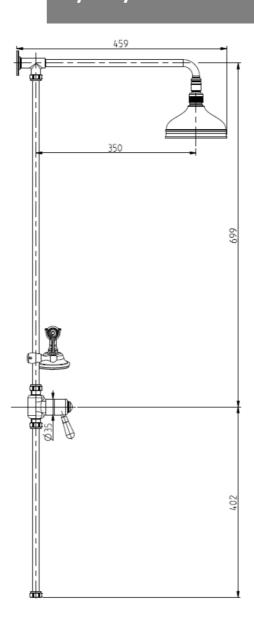

## **TAPS & SHOWERING**

TRADITIONAL RIGID RISER & DIVERTER CHROME SH/176/C

The information contained on this page was correct at the date of issue. Fitting dimensions are provided as a guide only. Some variation may occur due to manufacturing tolerances.