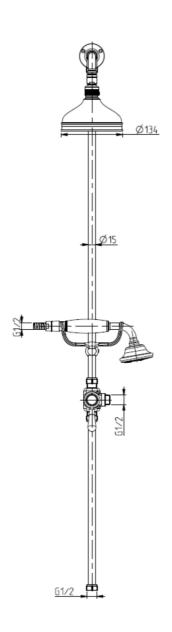

## **TAPS & SHOWERING**

TRADITIONAL RIGID RISER & DIVERTER CHROME SH/176/C

The information contained on this page was correct at the date of issue. Fitting dimensions are provided as a guide only. Some variation may occur due to manufacturing tolerances.