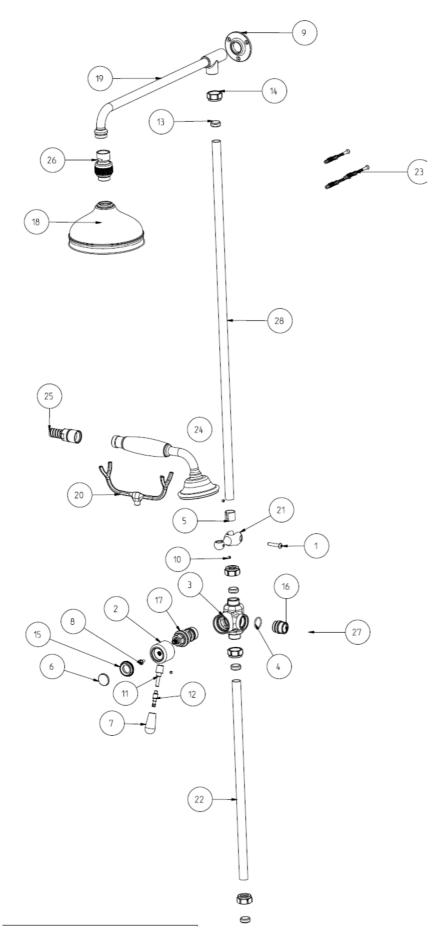

## **TAPS & SHOWERING**

TRADITIONAL RIGID RISER & DIVERTER CHROME SH/176/C

The information contained on this page was correct at the date of issue. Fitting dimensions are provided as a guide only. Some variation may occur due to manufacturing tolerances.