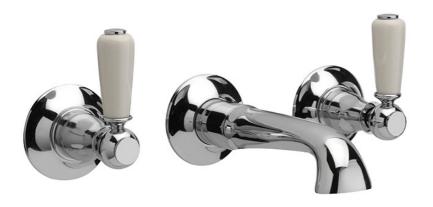

# **TAPS & SHOWERING**

Construction Brass

Dimensions 405mm X 180mm X 164.5mm

Working pressure HP/LP/COMBI
Parts Ceramic Levers

**Lever Handles** 

 ${\sf Cold\ Valve-15mm\ ceramic\ disc\ valve}$ 

Hot Valve—15mm ceramic disc valve

Heads, collar 1/2 inch, fixing screws, locating nuts

KENSINGTON LEVER WALL
MOUNTED BASIN MIXER

KL/207/C