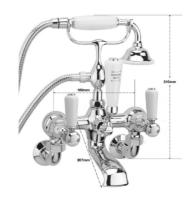

## **TAPS & SHOWERING**

Construction Brass

Dimensions 315mm X 180mm X 207mm

Working pressure HP/LP/COMBI

Parts Ceramic Lever

**Lever Handles** 

Cold Valve –22mm Ceramic disc quarter turn

Hot Valve—22mm Ceramic disc quarter turn

Heads, Ceramic diverter lever, shower handset cradle, Hose 1.5m 1/2 x 1/2 conical, handset, handset ceramic insert, Kensington lever diverter unit, wall/ bath mounted shroud, plastic back nut 22mm, Seating washer 22mm, under tap seating O ring, diverter valve, diverter shuttle, cranked legs elbows.

KENSINGTON DELUXE WALL
MOUNTED BSM CHROME
KL/305/C

| List of Components         |
|----------------------------|
| TAP                        |
| HOSE                       |
| HANDSET                    |
| CRADLE                     |
| KENSINGTON WALL ELBOWS X 2 |