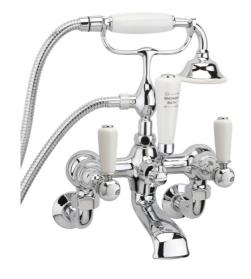

## **TAPS & SHOWERING**

Construction Brass

Dimensions 315mm X 180mm X 207mm

Working pressure HP/LP/COMBI

Parts Ceramic Lever

**Lever Handles** 

Cold Valve –22mm Ceramic disc quarter turn

Hot Valve—22mm Ceramic disc quarter turn

Heads, Ceramic diverter lever, shower handset cradle, Hose 1.5m 1/2 x 1/2 conical, handset, handset ceramic insert, Kensington lever diverter unit, wall/ bath mounted shroud, plastic back nut 22mm, Seating washer 22mm, under tap seating O ring, diverter valve, diverter shuttle, cranked legs elbows.

KENSINGTON DELUXE WALL
MOUNTED BSM CHROME
KL/305/C

| List of Components         |
|----------------------------|
| TAP                        |
| HOSE                       |
| HANDSET                    |
| CRADLE                     |
| KENSINGTON WALL ELBOWS X 2 |