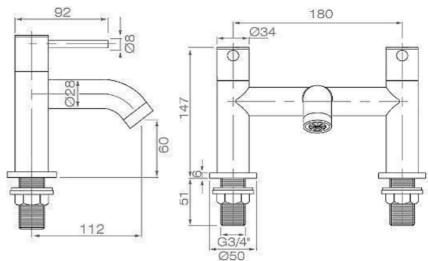

EL/304/C

| System Pressure | 0.1 Bar | 0.2 Bar | 0.3 Bar | 0.5 Bar | 1.0 Bar | 1.5 Bar | 2.0 Bar | 3.0 Bar | 4.0 Bar | 5.0 Bar |
|-----------------|---------|---------|---------|---------|---------|---------|---------|---------|---------|---------|
| EL304           | 4.8     | 7.8     | -       | 11.7    | 17.5    | -       | 21.3    | 27.4    | -       | -       |

The information contained on this page was correct at the date of issue. Fitting dimensions are provided as a guide only. Some variation may occur due to manufacturing tolerances.

We pursue a policy of continuing improvement in design and performance of our products and so reserve the right to change specifications without prior notice