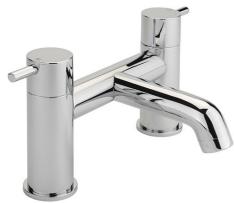

Fitting Brass ¾" BSP tails

Packaging 46 x 26.5 x 35cm / carton (4 boxes / carton)

**Guarantee** 10 years against manufacturing faults (excluding serviceable parts).

ERGO LEVER DECK BATH

**FILLER CHROME** 