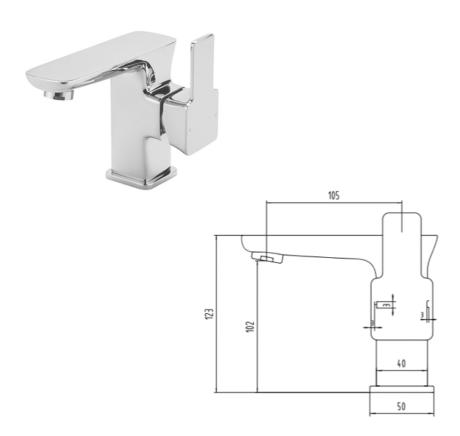

## **TAPS & SHOWERING**

**MIXER CHROME** 

GR/206/C

**GRAMERCY MONO BASIN** 

Finishes Chrome plated to BS EN 248

Product Type Contemporary

Water Pressure Min. 0.2 bar, Max. 6.0 bar

Plumbing Systems Suitable for all plumbing systems
Standards Complies with BS6920, BS EN200

Certification

Cartridge Ceramic Disc Cartridge

Fitting UK: M10 x 350mm ½" BSP Female Flexi Tails .

Aerator Spout Aerator

**Packaging** 

Guarantee 10 years against manufacturing faults (excluding serviceable parts).