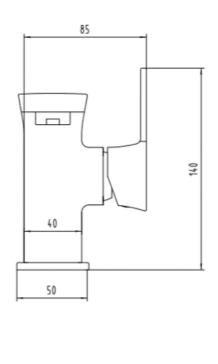

## **TAPS & SHOWERING**

**MIXER CHROME** 

GR/206/C

**GRAMERCY MONO BASIN** 

Finishes Chrome plated to BS EN 248

Product Type Contemporary

Water Pressure Min. 0.2 bar, Max. 6.0 bar

Plumbing Systems Suitable for all plumbing systems
Standards Complies with BS6920, BS EN200

Certification

Cartridge Ceramic Disc Cartridge

Fitting UK: M10 x 350mm ½" BSP Female Flexi Tails .

Aerator Spout Aerator

**Packaging** 

Guarantee 10 years against manufacturing faults (excluding serviceable parts).