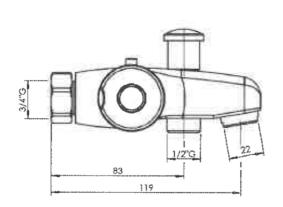

## SAGITTARIUS

**TAPS & SHOWERING** 

PALERMO DECK MOUNTED THERMO BSM CHROME SH/380/C

The information contained on this page was correct at the date of issue. Fitting dimensions are provided as a guide only. Some variation may occur due to manufacturing tolerances.