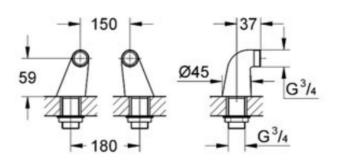

## SAGITTARIUS

**TAPS & SHOWERING** 

PALERMO DECK MOUNTED THERMO BSM CHROME SH/380/C

The information contained on this page was correct at the date of issue. Fitting dimensions are provided as a guide only. Some variation may occur due to manufacturing tolerances.