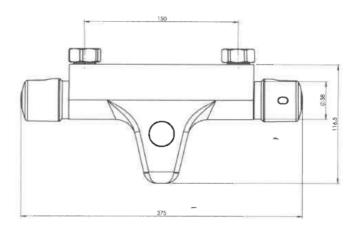

## SAGITTARIUS

**TAPS & SHOWERING** 

PALERMO DECK MOUNTED THERMO BSM CHROME SH/380/C

The information contained on this page was correct at the date of issue. Fitting dimensions are provided as a guide only. Some variation may occur due to manufacturing tolerances.