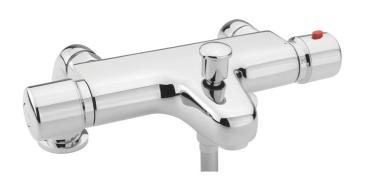

## SAGITTARIUS

**TAPS & SHOWERING** 

PALERMO DECK MOUNTED THERMO BSM CHROME SH/380/C

The information contained on this page was correct at the date of issue. Fitting dimensions are provided as a guide only. Some variation may occur due to manufacturing tolerances.