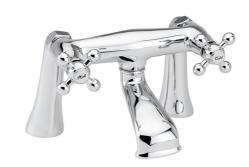

Guarantee 10 years on chrome finish, 3 years serviceable parts

**FANTASY BATH FILLER** 

**CHROME** 

FA/104/C

The information contained on this page was correct at the date of issue. Fitting dimensions are provided as a guide only. Some variation may occur due to manufacturing tolerances.