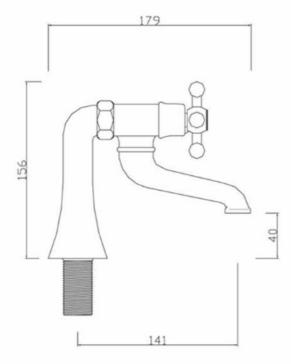

Guarantee 10 years on chrome finish, 3 years serviceable parts

**FANTASY BATH FILLER** 

**CHROME** 

FA/104/C

The information contained on this page was correct at the date of issue. Fitting dimensions are provided as a guide only. Some variation may occur due to manufacturing tolerances.