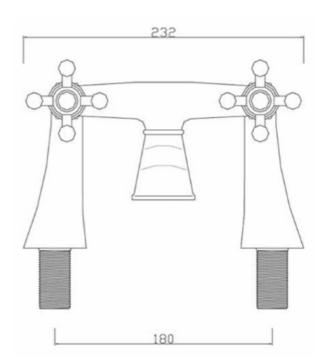

Guarantee 10 years on chrome finish, 3 years serviceable parts

**FANTASY BATH FILLER** 

**CHROME** 

FA/104/C

The information contained on this page was correct at the date of issue. Fitting dimensions are provided as a guide only. Some variation may occur due to manufacturing tolerances.