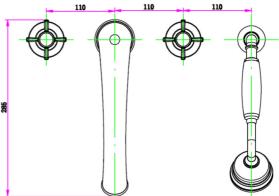

## **TAPS & SHOWERING**

CHURCHMAN 4 HOLE BATH FILLER CHROME CH/114/C

The information contained on this page was correct at the date of issue. Fitting dimensions are provided as a guide only. Some variation may occur due to manufacturing tolerances. We pursue a policy of continuing improvement in design and performance of our products and so reserve the right to change specifications without prior notice