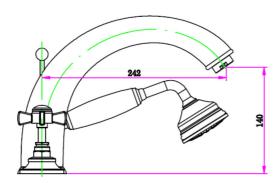

## **TAPS & SHOWERING**

CHURCHMAN 4 HOLE BATH FILLER CHROME CH/114/C

The information contained on this page was correct at the date of issue. Fitting dimensions are provided as a guide only. Some variation may occur due to manufacturing tolerances. We pursue a policy of continuing improvement in design and performance of our products and so reserve the right to change specifications without prior notice