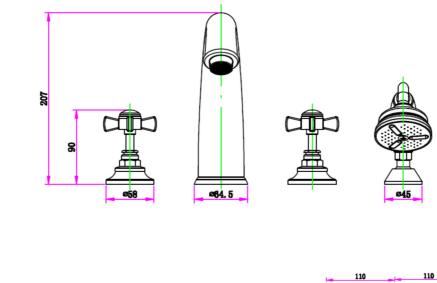

## **TAPS & SHOWERING**

CHURCHMAN 4 HOLE BATH FILLER CHROME CH/114/C

The information contained on this page was correct at the date of issue. Fitting dimensions are provided as a guide only. Some variation may occur due to manufacturing tolerances. We pursue a policy of continuing improvement in design and performance of our products and so reserve the right to change specifications without prior notice