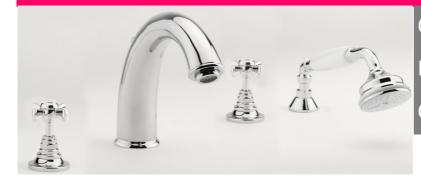

## **TAPS & SHOWERING**

CHURCHMAN 4 HOLE BATH FILLER CHROME CH/114/C

The information contained on this page was correct at the date of issue. Fitting dimensions are provided as a guide only. Some variation may occur due to manufacturing tolerances. We pursue a policy of continuing improvement in design and performance of our products and so reserve the right to change specifications without prior notice