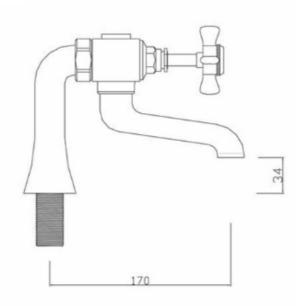

Cartridge Standard Turn

Guarantee 10 years on chrome finish, 3 years serviceable parts

CHURCHMAN BATH FILLER

**CHROME** 

CH/104/C

The information contained on this page was correct at the date of issue. Fitting dimensions are provided as a guide only. Some variation may occur due to manufacturing tolerances.