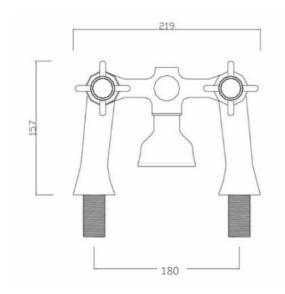

Cartridge Standard Turn

Guarantee 10 years on chrome finish, 3 years serviceable parts

CHURCHMAN BATH FILLER

**CHROME** 

CH/104/C

The information contained on this page was correct at the date of issue. Fitting dimensions are provided as a guide only. Some variation may occur due to manufacturing tolerances.