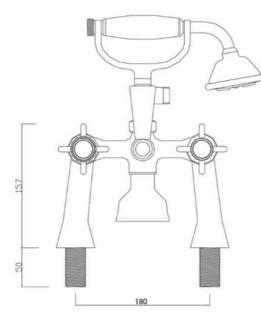

CHURCHMAN BATH SHOWER MIXER CHROME CH/105/C

The information contained on this page was correct at the date of issue. Fitting dimensions are provided as a guide only. Some variation may occur due to manufacturing tolerances. We pursue a policy of continuing improvement in design and performance of our products and so reserve the right to change specifications without prior notice