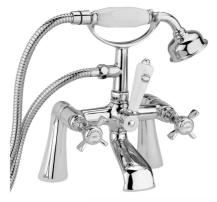

CHURCHMAN BATH SHOWER MIXER CHROME CH/105/C

The information contained on this page was correct at the date of issue. Fitting dimensions are provided as a guide only. Some variation may occur due to manufacturing tolerances. We pursue a policy of continuing improvement in design and performance of our products and so reserve the right to change specifications without prior notice