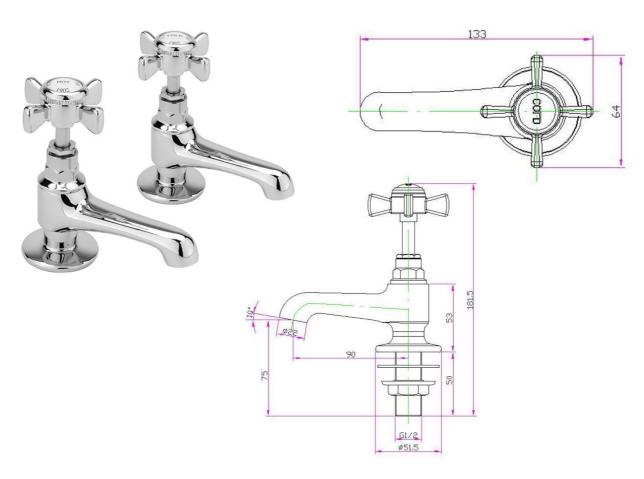

## **TAPS & SHOWERING**

Construction Brass Body, Brass Handle

Finish Chrome Style Traditional

Working pressure Min 0.1 bar, max 5.0bar

Plumbing systems Suitable for all plumbing systems

Connection inlet 3/4" BSP
Cartridge Standard Turn

Guarantee 10 years on chrome finish, 3 years serviceable parts

Churchman Bath Taps

Chrome

CH/102/C