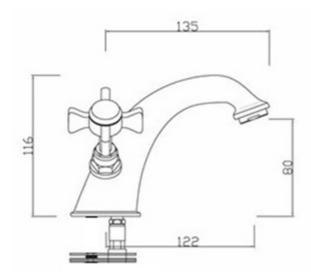

Guarantee 10 years on chrome finish, 3 years serviceable parts

CHURCHMAN MONO BASIN MIXER CHROME

CH/106/C

The information contained on this page was correct at the date of issue. Fitting dimensions are provided as a guide only. Some variation may occur due to manufacturing tolerances.