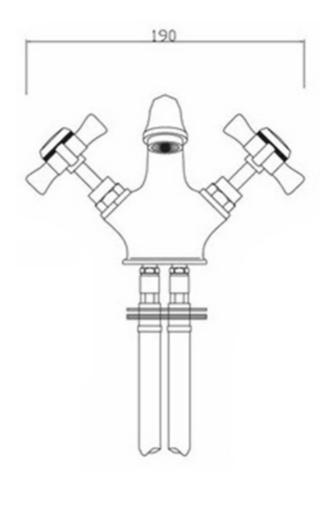

Guarantee 10 years on chrome finish, 3 years serviceable parts

CHURCHMAN MONO BASIN MIXER CHROME

CH/106/C

The information contained on this page was correct at the date of issue. Fitting dimensions are provided as a guide only. Some variation may occur due to manufacturing tolerances.