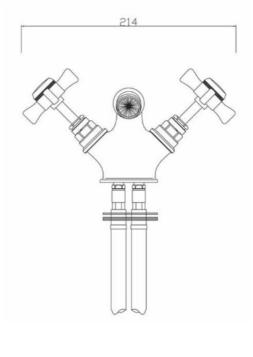

CHURCHMAN MONO BIDET MIXER CHROME CH/108/C

The information contained on this page was correct at the date of issue. Fitting dimensions are provided as a guide only. Some variation may occur due to manufacturing tolerances. We pursue a policy of continuing improvement in design and performance of our products and so reserve the right to change specifications without prior notice