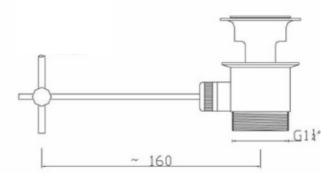

CHURCHMAN MONO BIDET MIXER CHROME CH/108/C

The information contained on this page was correct at the date of issue. Fitting dimensions are provided as a guide only. Some variation may occur due to manufacturing tolerances. We pursue a policy of continuing improvement in design and performance of our products and so reserve the right to change specifications without prior notice