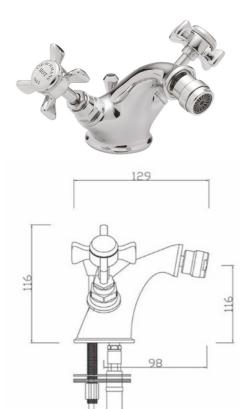

CHURCHMAN MONO BIDET MIXER CHROME CH/108/C

The information contained on this page was correct at the date of issue. Fitting dimensions are provided as a guide only. Some variation may occur due to manufacturing tolerances. We pursue a policy of continuing improvement in design and performance of our products and so reserve the right to change specifications without prior notice