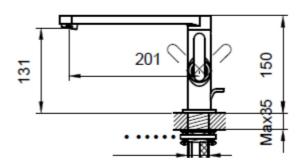

35mm ceramic disc cartridge

**Fitting** M10 x 350mm 1/2" BSP Female Flexi Tails

**Guarantee** 10 years against manufacturing faults (excluding serviceable parts).

**Additional Information** Supplied with G 11/4" sprung waste **ECLIPSE EXT REACH SIDE** LEVER BASIN CHROME EC/306/C

The information contained on this page was correct at the date of issue. Fitting dimensions are provided as a guide only. Some variation may occur due to manufacturing tolerances. We pursue a policy of continuing improvement in design and performance of our products and so reserve the right to change specifications without prior notice