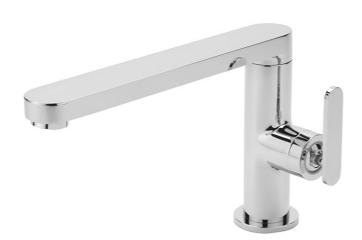

## **TAPS & SHOWERING**

Construction Brass Body **Finishes** Chrome **Product Type** Contemporary

**Water Pressure** Min. 0.2 bar, Max. 6.0 bar **Plumbing Systems** Suitable for all plumbing systems **Standards** Complies with BS5412, BS EN200 Certification Manufactured to comply with WRAS Cartridge