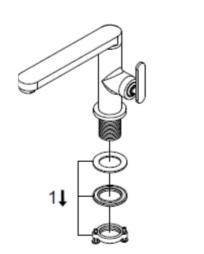

35mm ceramic disc cartridge

**Fitting** M10 x 350mm 1/2" BSP Female Flexi Tails

**Guarantee** 10 years against manufacturing faults (excluding serviceable parts).

**Additional Information** Supplied with G 11/4" sprung waste **ECLIPSE EXT REACH SIDE** LEVER BASIN CHROME EC/306/C