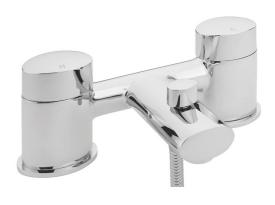

## **TAPS & SHOWERING**

| Minimum Water Pressure | 0.5                |
|------------------------|--------------------|
| Shape                  | Oval               |
| Finish                 | Polished Chrome    |
| Style                  | Modern             |
| Mounting Type          | Deck Mounted       |
| Tap Holes              | 2 Holes            |
| Spout Type             | Straight Spout     |
| Handle Type            | Oval, Dual Control |
| Cartridge Type         | Ceramic Disc       |
| Temperature Control    | Manual             |
| Number of Outlets      | 2 Outlets          |
| Height (mm)            | 115                |
| Width (mm)             | 245                |
| Projection (mm)        | 100                |

OVETA BATH SHOWER
MIXER CHROME
OV/105/C

The information contained on this page was correct at the date of issue. Fitting dimensions are provided as a guide only. Some variation may occur due to manufacturing tolerances.