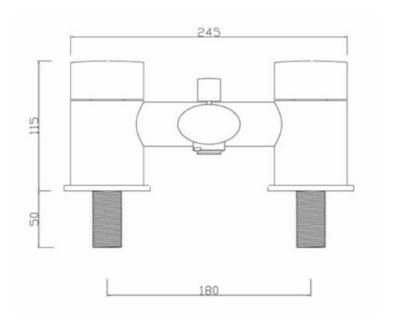

## **TAPS & SHOWERING**

| Minimum Water Pressure | 0.5                |
|------------------------|--------------------|
| Shape                  | Oval               |
| Finish                 | Polished Chrome    |
| Style                  | Modern             |
| Mounting Type          | Deck Mounted       |
| Tap Holes              | 2 Holes            |
| Spout Type             | Straight Spout     |
| Handle Type            | Oval, Dual Control |
| Cartridge Type         | Ceramic Disc       |
| Temperature Control    | Manual             |
| Number of Outlets      | 2 Outlets          |
| Height (mm)            | 115                |
| Width (mm)             | 245                |
| Projection (mm)        | 100                |

OVETA BATH SHOWER
MIXER CHROME
OV/105/C

The information contained on this page was correct at the date of issue. Fitting dimensions are provided as a guide only. Some variation may occur due to manufacturing tolerances.