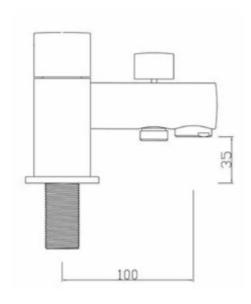

## **TAPS & SHOWERING**

| Minimum Water Pressure | 0.5                |
|------------------------|--------------------|
| Shape                  | Oval               |
| Finish                 | Polished Chrome    |
| Style                  | Modern             |
| Mounting Type          | Deck Mounted       |
| Tap Holes              | 2 Holes            |
| Spout Type             | Straight Spout     |
| Handle Type            | Oval, Dual Control |
| Cartridge Type         | Ceramic Disc       |
| Temperature Control    | Manual             |
| Number of Outlets      | 2 Outlets          |
| Height (mm)            | 115                |
| Width (mm)             | 245                |
| Projection (mm)        | 100                |

OVETA BATH SHOWER
MIXER CHROME
OV/105/C

The information contained on this page was correct at the date of issue. Fitting dimensions are provided as a guide only. Some variation may occur due to manufacturing tolerances.