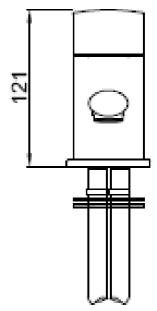

## SAGITTARIUS

**TAPS & SHOWERING** 

OVETA CLOAKROOM

**BASIN MIXER** 

OV/306/C

The information contained on this page was correct at the date of issue. Fitting dimensions are provided as a guide only. Some variation may occur due to manufacturing tolerances. We pursue a policy of continuing improvement in design and performance of our products and so reserve the right to change specifications without prior notice