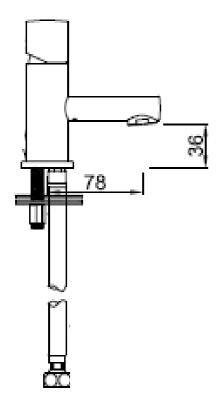

## SAGITTARIUS

**TAPS & SHOWERING** 

OVETA CLOAKROOM

**BASIN MIXER** 

OV/306/C

The information contained on this page was correct at the date of issue. Fitting dimensions are provided as a guide only. Some variation may occur due to manufacturing tolerances. We pursue a policy of continuing improvement in design and performance of our products and so reserve the right to change specifications without prior notice