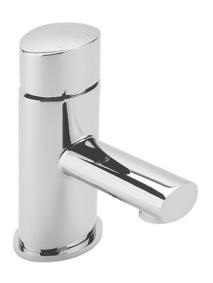

OVETA MONO BASIN MIXER CHROME OV/106/C

The information contained on this page was correct at the date of issue. Fitting dimensions are provided as a guide only. Some variation may occur due to manufacturing tolerances.