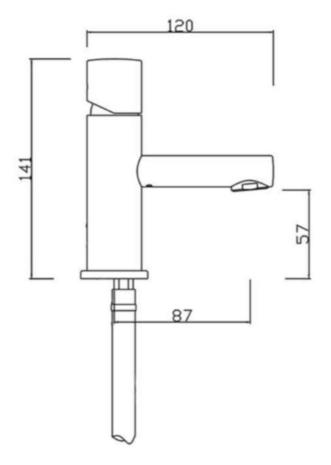

## **TAPS & SHOWERING**

| Minimum Water Pressure | 0.2                         |
|------------------------|-----------------------------|
| Shape                  | Oval                        |
| Finish                 | Polished Chrome             |
| Style                  | Modern                      |
| Mounting Type          | Deck Mounted                |
| Tap Holes              | Mono                        |
| Spout Type             | L-Shaped Spout, Fixed Spout |
| Handle Type            | Round, Single Control       |
| Cartridge Type         | Ceramic Disc                |
| Height (mm)            | 141                         |
| Depth (mm)             | 120                         |
| Projection (mm)        | 87                          |