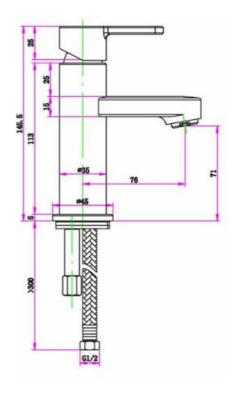

PLAZA BASIN TAPS

**CHROME** 

PL/101/C

The information contained on this page was correct at the date of issue. Fitting dimensions are provided as a guide only. Some variation may occur due to manufacturing tolerances.