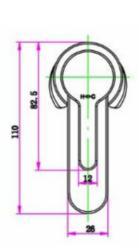

PLAZA BASIN TAPS

**CHROME** 

PL/101/C

The information contained on this page was correct at the date of issue. Fitting dimensions are provided as a guide only. Some variation may occur due to manufacturing tolerances.