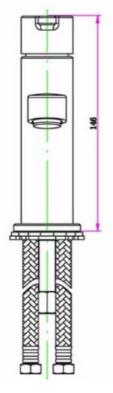

PLAZA BASIN TAPS

**CHROME** 

PL/101/C

The information contained on this page was correct at the date of issue. Fitting dimensions are provided as a guide only. Some variation may occur due to manufacturing tolerances.