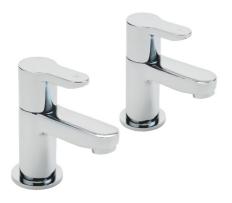

PLAZA BASIN TAPS

**CHROME** 

PL/101/C

The information contained on this page was correct at the date of issue. Fitting dimensions are provided as a guide only. Some variation may occur due to manufacturing tolerances.