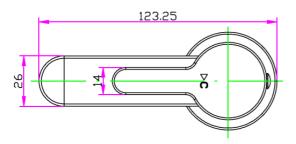

## PLAZA BATH TAPS CHROME

PL/102/C

Chrome plated to BS EN 248

Complies with BS5412, BS EN200

Manufactured to comply with WRAS

Min. 0.2 bar, Max. 6.0 bar

Contemporary

Plumbing Systems Suitable for all plumbing systems

Finishes

Standards

Certification

**Product Type** 

Water Pressure

The information contained on this page was correct at the date of issue. Fitting dimensions are provided as a guide only. Some variation may occur due to manufacturing tolerances. We pursue a policy of continuing improvement in design and performance of our products and so reserve the right to change specifications without prior notice