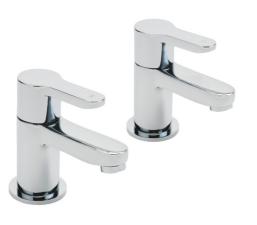

## PLAZA BATH TAPS CHROME

PL/102/C

Chrome plated to BS EN 248

Complies with BS5412, BS EN200

Manufactured to comply with WRAS

Min. 0.2 bar, Max. 6.0 bar

Contemporary

Plumbing Systems Suitable for all plumbing systems

Finishes

Standards

Certification

**Product Type** 

Water Pressure

The information contained on this page was correct at the date of issue. Fitting dimensions are provided as a guide only. Some variation may occur due to manufacturing tolerances. We pursue a policy of continuing improvement in design and performance of our products and so reserve the right to change specifications without prior notice