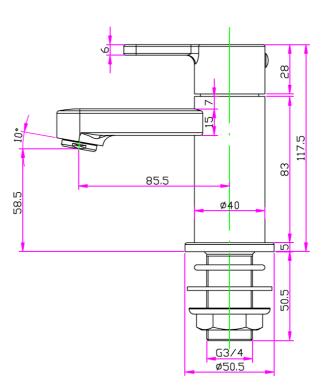

## PLAZA BATH TAPS CHROME

PL/102/C

Chrome plated to BS EN 248

Complies with BS5412, BS EN200

Manufactured to comply with WRAS

Min. 0.2 bar, Max. 6.0 bar

Contemporary

Plumbing Systems Suitable for all plumbing systems

Finishes

Standards

Certification

**Product Type** 

Water Pressure

The information contained on this page was correct at the date of issue. Fitting dimensions are provided as a guide only. Some variation may occur due to manufacturing tolerances. We pursue a policy of continuing improvement in design and performance of our products and so reserve the right to change specifications without prior notice