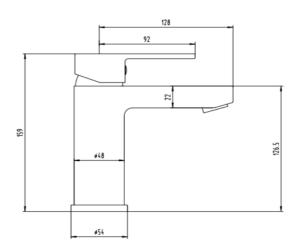

Cartridge 35mm ceramic disc cartridge

Fitting M10 x 350mm ½" BSP Female Flexi Tails

PLAZA MONO BASIN MIXER

**CHROME** 

PL/106/C