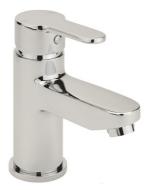

Cartridge 35mm ceramic disc cartridge

Fitting M10 x 350mm ½" BSP Female Flexi Tails

PLAZA MONO BASIN MIXER

**CHROME** 

PL/106/C