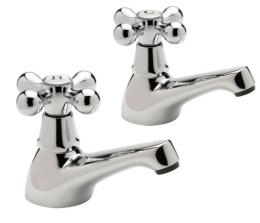

## VICTORIA BATH TAPS CHROME VI/102/C

The information contained on this page was correct at the date of issue. Fitting dimensions are provided as a guide only. Some variation may occur due to manufacturing tolerances. We pursue a policy of continuing improvement in design and performance of our products and so reserve the right to change specifications without prior notice