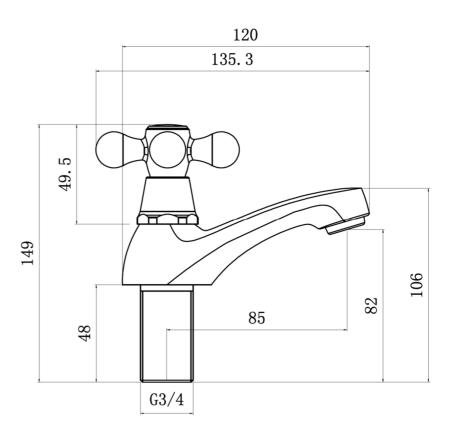

## **TAPS & SHOWERING**

| Construction     | Brass Body, Brass Handle                             |
|------------------|------------------------------------------------------|
| Finish           | Chrome                                               |
| Style            | Traditional                                          |
| Working pressure | Min 0.1 bar, max 5.0bar                              |
| Plumbing systems | Suitable for all plumbing systems                    |
| Connection inlet | 3/4" BSP                                             |
| Cartridge        | Standard Turn                                        |
| Guarantee        | 10 years on chrome finish, 3 years serviceable parts |
|                  |                                                      |

## VICTORIA BATH TAPS CHROME VI/102/C

The information contained on this page was correct at the date of issue. Fitting dimensions are provided as a guide only. Some variation may occur due to manufacturing tolerances. We pursue a policy of continuing improvement in design and performance of our products and so reserve the right to change specifications without prior notice