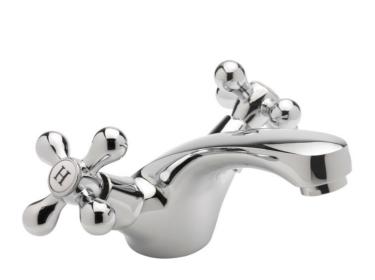

Guarantee 10 years on chrome finish, 3 years serviceable parts

VICTORIA MONO BASIN MIXER CHROME

VI/106/C

The information contained on this page was correct at the date of issue. Fitting dimensions are provided as a guide only. Some variation may occur due to manufacturing tolerances.