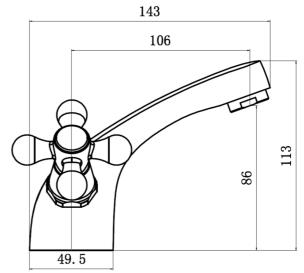

Guarantee 10 years on chrome finish, 3 years serviceable parts

VICTORIA MONO BASIN MIXER CHROME

VI/106/C

The information contained on this page was correct at the date of issue. Fitting dimensions are provided as a guide only. Some variation may occur due to manufacturing tolerances.