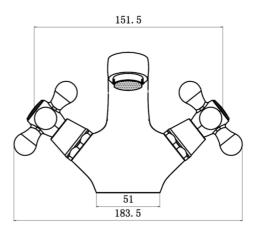

Guarantee 10 years on chrome finish, 3 years serviceable parts

VICTORIA MONO BASIN MIXER CHROME

VI/106/C

The information contained on this page was correct at the date of issue. Fitting dimensions are provided as a guide only. Some variation may occur due to manufacturing tolerances.