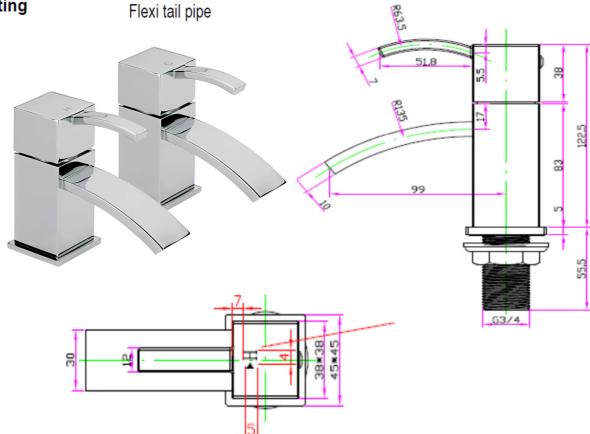

## **TAPS & SHOWERING**

ConstructionBrass Body (CuZn40Pb18)FinishesChrome plated to BS EN 248Product TypeContemporaryWater PressureMin. 0.2 bar, Max. 6.0 barPlumbing SystemsSuitable for all plumbing systemsStandardsComplies with BS5412, BS EN200CertificationManufactured to comply with WRASFittingFlexi tail pipe

ARKE BATH TAPS CHROME **AR/102/C** 