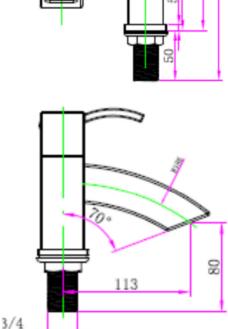

## **TAPS & SHOWERING**

Brass Body (CuZn40Pb18) Construction ARKE BATH FILLER CHROME Chrome plated to BS EN 248 Finishes AR/104/C Product Type Contemporary Water Pressure Min. 0.2 bar, Max. 6.0 bar **Plumbing Systems** Suitable for all plumbing systems Complies with BS5412, BS EN200 **Standards** Manufactured to comply with WRAS Certification Flexi tail pipe Fitting LC N  $\frac{225}{180}$ 90 9