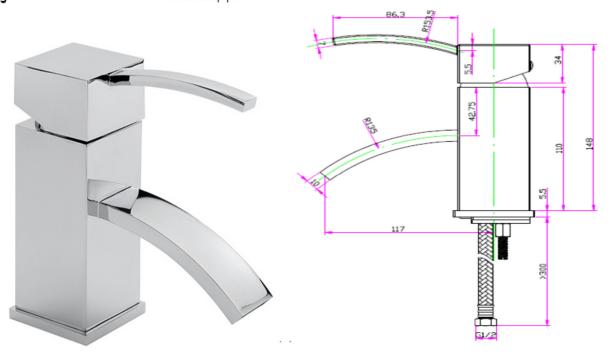

## **TAPS & SHOWERING**

**CHROME** 

AR/106/C

ARKE MONO BASIN MIXER

Construction

**Finishes** 

**Product Type** 

**Water Pressure** 

**Plumbing Systems** 

**Standards** 

Certification

**Fitting** 

Brass Body (CuZn40Pb18)

Chrome plated to BS EN 248

Contemporary

Min. 0.2 bar, Max. 6.0 bar

Suitable for all plumbing systems

Complies with BS5412, BS EN200

Manufactured to comply with WRAS

Flexi tail pipe

The information contained on this page was correct at the date of issue. Fitting dimensions are provided as a guide only. Some variation may occur due to manufacturing tolerances.

We pursue a policy of continuing improvement in design and performance of our products and so reserve the right to change specifications without prior notice