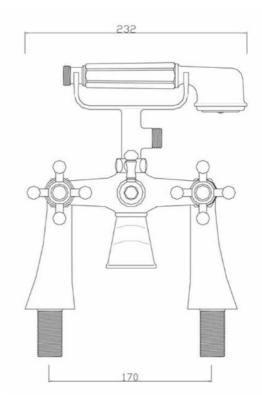

Guarantee 10 years on chrome finish, 3 years serviceable parts

FANTASY BATH SHOWER

**MIXER CHROME** 

FA/105/C

The information contained on this page was correct at the date of issue. Fitting dimensions are provided as a guide only. Some variation may occur due to manufacturing tolerances.