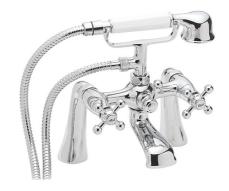

Guarantee 10 years on chrome finish, 3 years serviceable parts

FANTASY BATH SHOWER

**MIXER CHROME** 

FA/105/C

The information contained on this page was correct at the date of issue. Fitting dimensions are provided as a guide only. Some variation may occur due to manufacturing tolerances.