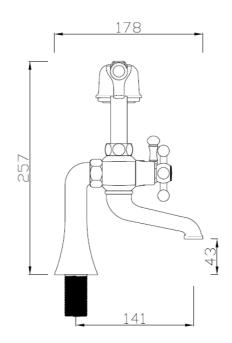

Guarantee 10 years on chrome finish, 3 years serviceable parts

FANTASY BATH SHOWER

**MIXER CHROME** 

FA/105/C

The information contained on this page was correct at the date of issue. Fitting dimensions are provided as a guide only. Some variation may occur due to manufacturing tolerances.