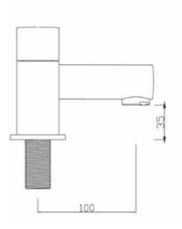

## **TAPS & SHOWERING**

| Minimum Water Pressure | 0.2                |
|------------------------|--------------------|
| Shape                  | Oval               |
| Finish                 | Polished Chrome    |
| Style                  | Modern             |
| Mounting Type          | Deck Mounted       |
| Tap Holes              | 2 Holes            |
| Spout Type             | Straight Spout     |
| Handle Type            | Oval, Dual Control |
| Cartridge Type         | Ceramic Disc       |
| Temperature Control    | Manual             |
| Number of Outlets      | 1 Outlet           |
| Height (mm)            | 115                |
| Width (mm)             | 245                |
| Projection (mm)        | 100                |