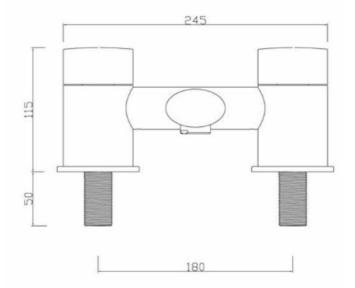

## **TAPS & SHOWERING**

| Minimum Water Pressure | 0.2                |
|------------------------|--------------------|
| Shape                  | Oval               |
| Finish                 | Polished Chrome    |
| Style                  | Modern             |
| Mounting Type          | Deck Mounted       |
| Tap Holes              | 2 Holes            |
| Spout Type             | Straight Spout     |
| Handle Type            | Oval, Dual Control |
| Cartridge Type         | Ceramic Disc       |
| Temperature Control    | Manual             |
| Number of Outlets      | 1 Outlet           |
| Height (mm)            | 115                |
| Width (mm)             | 245                |
| Projection (mm)        | 100                |