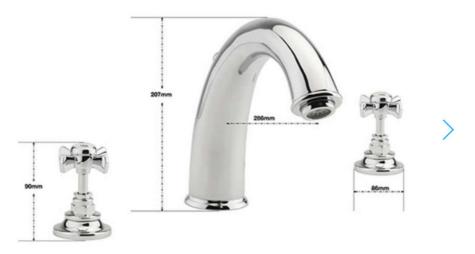

CHURCHMAN 3 HOLE BATH FILLER CHROME CH/111/C

The information contained on this page was correct at the date of issue. Fitting dimensions are provided as a guide only. Some variation may occur due to manufacturing tolerances. We pursue a policy of continuing improvement in design and performance of our products and so reserve the right to change specifications without prior notice