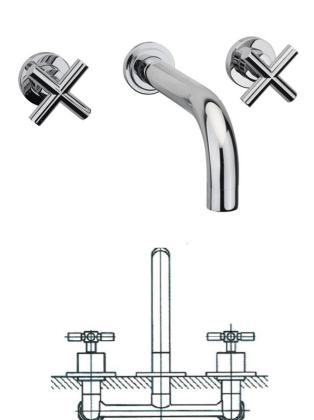

Packaging : PE laminated foam + packaging

AVANT 3 HOLE WALL
MOUNTED BASIN MIXER
AV/207/C

The information contained on this page was correct at the date of issue. Fitting dimensions are provided as a guide only. Some variation may occur due to manufacturing tolerances.