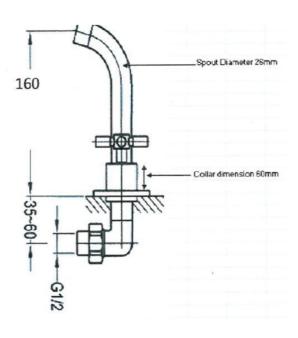

Packaging : PE laminated foam + packaging

AVANT 3 HOLE WALL
MOUNTED BASIN MIXER
AV/207/C

The information contained on this page was correct at the date of issue. Fitting dimensions are provided as a guide only. Some variation may occur due to manufacturing tolerances.