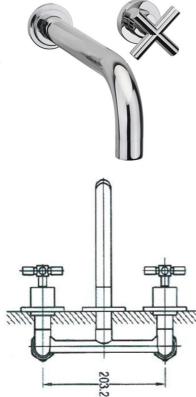

AVANT 3 HOLE WALL MOUNTED BATH FILLER AV/127/C

The information contained on this page was correct at the date of issue. Fitting dimensions are provided as a guide only. Some variation may occur due to manufacturing tolerances. We pursue a policy of continuing improvement in design and performance of our products and so reserve the right to change specifications without prior notice