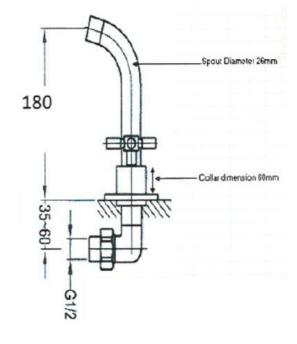

## **TAPS & SHOWERING**

| Core material :   | Brass bar (CuZn38Pb2), forged brass (CuZn38Pb2) & brass tube (CuZn37)             |
|-------------------|-----------------------------------------------------------------------------------|
| Design standard : | BS EN 200 Sanitary tapware - General technical specification                      |
| Handle :          | Zinc alloy                                                                        |
| Finishing :       | Chrome plated to BS EN 248 (nickel plating 8-10 um & chromium plating 0.2-0.25um) |
| Cartridge:        | 1/4 turn 1/2" ceramic disc valve                                                  |
| Fitting :         | 15mm BSP                                                                          |
| Connecting hoses: | -                                                                                 |
| Aerator :         | Air Aerator                                                                       |
| Approval :        | CE                                                                                |
| Packaging :       | PE laminated foam + packaging                                                     |
|                   |                                                                                   |