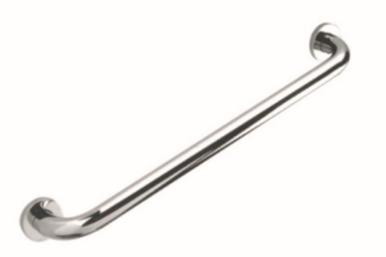

5 year against manufacturing faults

(excluding serviceable parts)

300MM ANGLED GRAB BAR GB/300

The information contained on this page was correct at the date of issue. Fitting dimensions are provided as a guide only. Some variation may occur due to manufacturing tolerances.