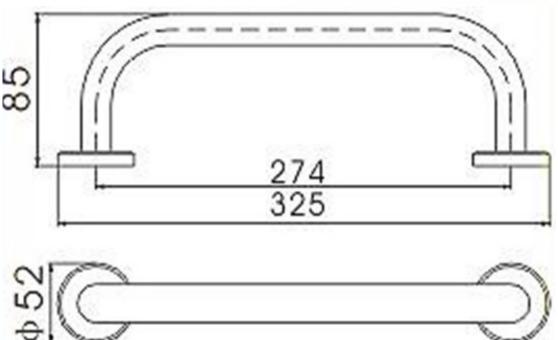

5 year against manufacturing faults

(excluding serviceable parts)

300MM ANGLED GRAB BAR GB/300

The information contained on this page was correct at the date of issue. Fitting dimensions are provided as a guide only. Some variation may occur due to manufacturing tolerances.