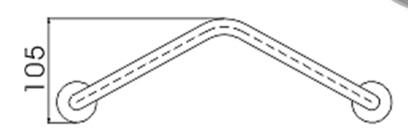

## **TAPS & SHOWERING**

ConstructionBrassFinishesChromProduct TypeConteStandardsCompGuarantee5 year

Chrome plated Contemporary Complies with BS5412, BS EN200 5 year against manufacturing faults (excluding serviceable parts) 410MM ANGLED GRAB BAR