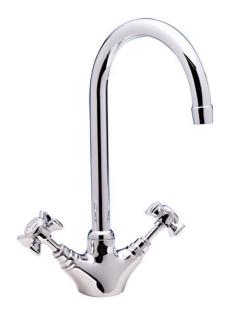

CHURCHMAN TALL MONO SINK MIXER CHROME

CH/153/C

The information contained on this page was correct at the date of issue. Fitting dimensions are provided as a guide only. Some variation may occur due to manufacturing tolerances.