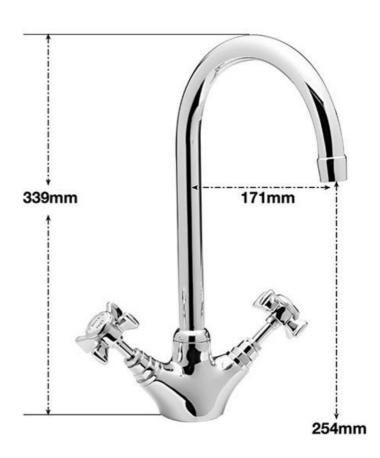

CHURCHMAN TALL MONO SINK MIXER CHROME

CH/153/C

The information contained on this page was correct at the date of issue. Fitting dimensions are provided as a guide only. Some variation may occur due to manufacturing tolerances.